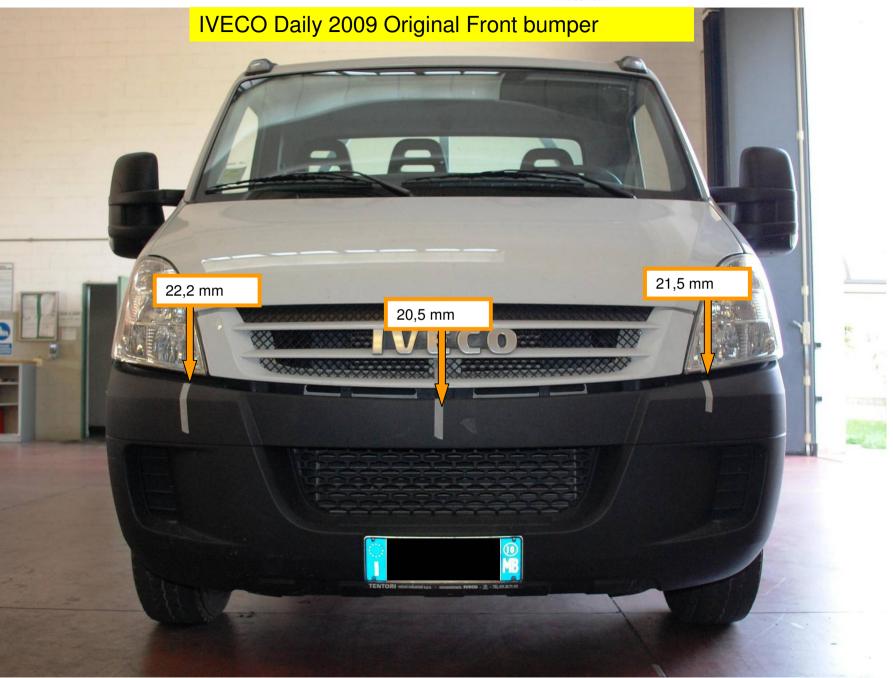

## IVECO, Daily 2009 c/primer

Spmp Front Bumper Compared To: Original Front Bumper

TivRheinland® Thatcham

Thatcham

"X" Measures a distance of: 1220 mm "Y" Measures a distance of: 1221 mm

Vehicle Within Required Tolerance

## IVECO, Daily 2009 c/primer

- No Faults Identified
- Comparative Fit Quality To O.E.M

• VTF Judgement: PASS