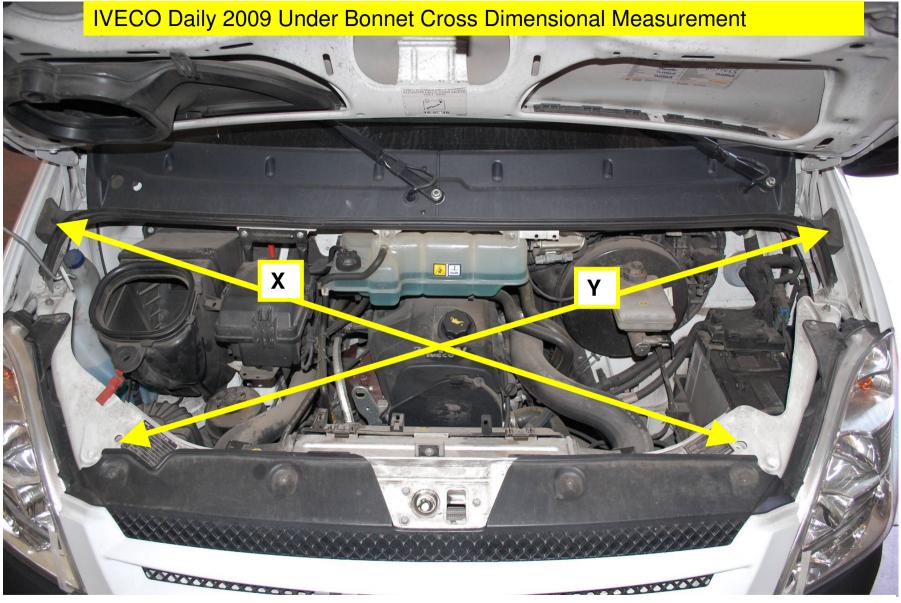

## IVECO, Daily 2009 c/primer

Spmp Front Bumper Compared To: Original Front Bumper

TivRheinland® Thatcham

Thatcham

"X" Measures a distance of: 1220 mm "Y" Measures a distance of: 1221 mm

Vehicle Within Required Tolerance