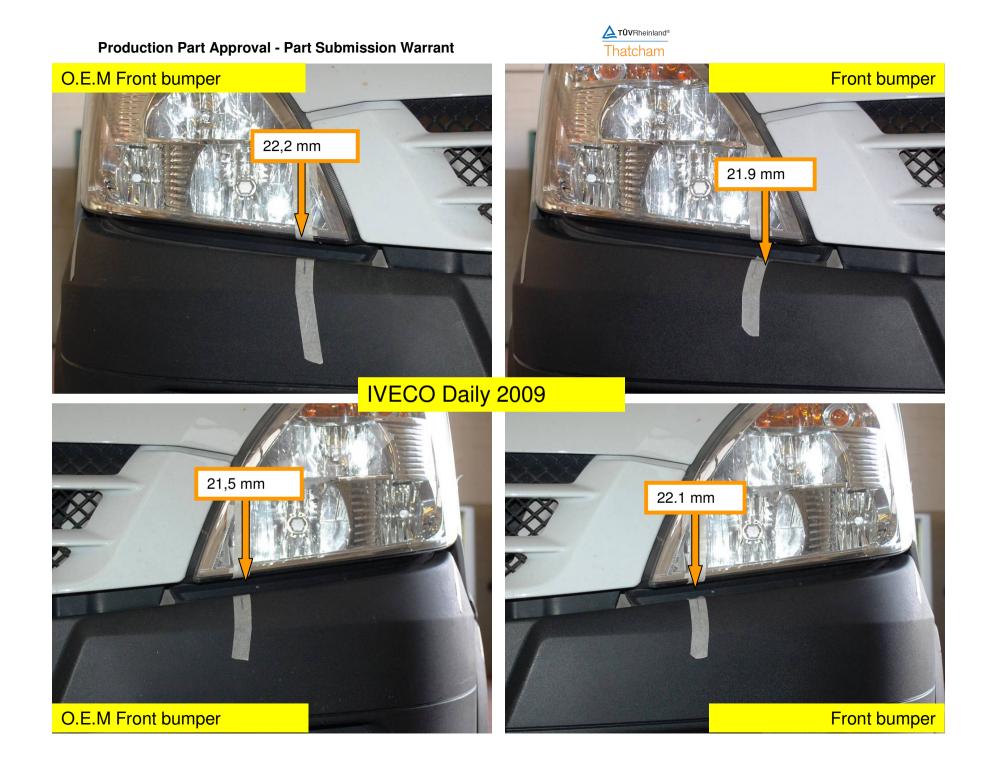

## Production Part Approval - Part Submission Warrant

| Part Name / Parte di ricambio                                                                                                                                                                                                            | Front bumper         |                                       | Part No. /                                  |                                        | 100.12117     |              |      |  |
|------------------------------------------------------------------------------------------------------------------------------------------------------------------------------------------------------------------------------------------|----------------------|---------------------------------------|---------------------------------------------|----------------------------------------|---------------|--------------|------|--|
| Checking Aid No.                                                                                                                                                                                                                         | 100.12116 OES Part N |                                       | lo:                                         | 5801255055                             |               | Date         | 2009 |  |
| Prime material used                                                                                                                                                                                                                      | PP OE prime mate     |                                       | naterial                                    | F                                      | эр            |              |      |  |
| Supplier Manufacturing Information                                                                                                                                                                                                       |                      |                                       | Certification Dept. Contact                 |                                        |               |              |      |  |
| Name: SPMP SRL                                                                                                                                                                                                                           | Carlo Pozzoli        | Carlo Pozzoli                         |                                             |                                        |               |              |      |  |
| Address: Via S. Carlo 23/G<br>20042 ALBIATE B.za (MI)                                                                                                                                                                                    |                      |                                       | Vehicle make, model & year                  |                                        |               |              |      |  |
|                                                                                                                                                                                                                                          |                      |                                       | IVECO DAILY 2009                            |                                        |               |              |      |  |
| Reason For Submission                                                                                                                                                                                                                    |                      |                                       |                                             |                                        |               |              |      |  |
| X Initial Submission                                                                                                                                                                                                                     |                      |                                       | Change to optional construction or material |                                        |               |              |      |  |
| Engineering Changes                                                                                                                                                                                                                      |                      |                                       |                                             | Sub Supplier or material source change |               |              |      |  |
| Tooling: Transfer, replacement, refurbishment or additional;                                                                                                                                                                             |                      |                                       |                                             | Change in Part Processing              |               |              |      |  |
| Correction of Discrepancy                                                                                                                                                                                                                |                      | Parts produced at additional location |                                             |                                        |               |              |      |  |
| Other – Please specify                                                                                                                                                                                                                   |                      |                                       |                                             |                                        |               |              |      |  |
| Submission Requirements (Please Check boxes)                                                                                                                                                                                             |                      |                                       |                                             |                                        |               |              |      |  |
| X Warrant                                                                                                                                                                                                                                |                      |                                       |                                             |                                        |               |              |      |  |
| 2 Parts taken from a minimum stock run of 100 parts                                                                                                                                                                                      |                      |                                       |                                             |                                        |               |              |      |  |
|                                                                                                                                                                                                                                          |                      |                                       |                                             |                                        |               |              |      |  |
| Material test results / Certificates                                                                                                                                                                                                     |                      |                                       |                                             |                                        |               |              |      |  |
| Dimensional Results                                                                                                                                                                                                                      |                      |                                       |                                             |                                        |               |              |      |  |
| Purchase Order Number                                                                                                                                                                                                                    |                      |                                       |                                             |                                        |               |              |      |  |
| Declaration                                                                                                                                                                                                                              |                      |                                       |                                             |                                        |               |              |      |  |
| I affirm that the samples represented by this warrant are representative of our production parts and have been produced                                                                                                                  |                      |                                       |                                             |                                        |               |              |      |  |
| in compliance with the rules and guidelines of Thatcham/TUV Rheinland certification program as defined in TQAM. The materials used in the production of these parts have been tested in accordance with the programs material validation |                      |                                       |                                             |                                        |               |              |      |  |
| requirements. I have noted any deviations from this declaration below.                                                                                                                                                                   |                      |                                       |                                             |                                        |               |              |      |  |
| Explanation /Comments:                                                                                                                                                                                                                   |                      |                                       |                                             |                                        |               |              |      |  |
|                                                                                                                                                                                                                                          |                      |                                       |                                             |                                        |               |              |      |  |
|                                                                                                                                                                                                                                          |                      |                                       |                                             |                                        |               |              |      |  |
|                                                                                                                                                                                                                                          |                      |                                       |                                             |                                        |               |              |      |  |
| Print Name: Carlo Pozzoli                                                                                                                                                                                                                |                      | Title                                 | Tech. Resp.                                 |                                        | Phone No.     | 0362 1785111 |      |  |
| Manufacturer Authorised Signature Carlo                                                                                                                                                                                                  |                      | · · · · ·                             |                                             |                                        | Date 10.05.12 |              |      |  |
| FOR THATCHAM USE ONLY                                                                                                                                                                                                                    |                      |                                       |                                             |                                        |               |              |      |  |
| Part Disposition X Submitted for Certification Rejected                                                                                                                                                                                  |                      |                                       |                                             | Other                                  |               |              |      |  |
| Name Matteo Neri                                                                                                                                                                                                                         |                      |                                       |                                             |                                        |               |              |      |  |
| Name Matte                                                                                                                                                                                                                               |                      |                                       | Signature                                   |                                        |               | Date         |      |  |

Production Part Approval - Part Submission Warrant

Thatcham

**Production Part Approval - Part Submission Warrant** 

**Δ**τϋν<sub>Rheinland®</sub> Thatcham

**▲ TÜV**Rheinland® Thatcham