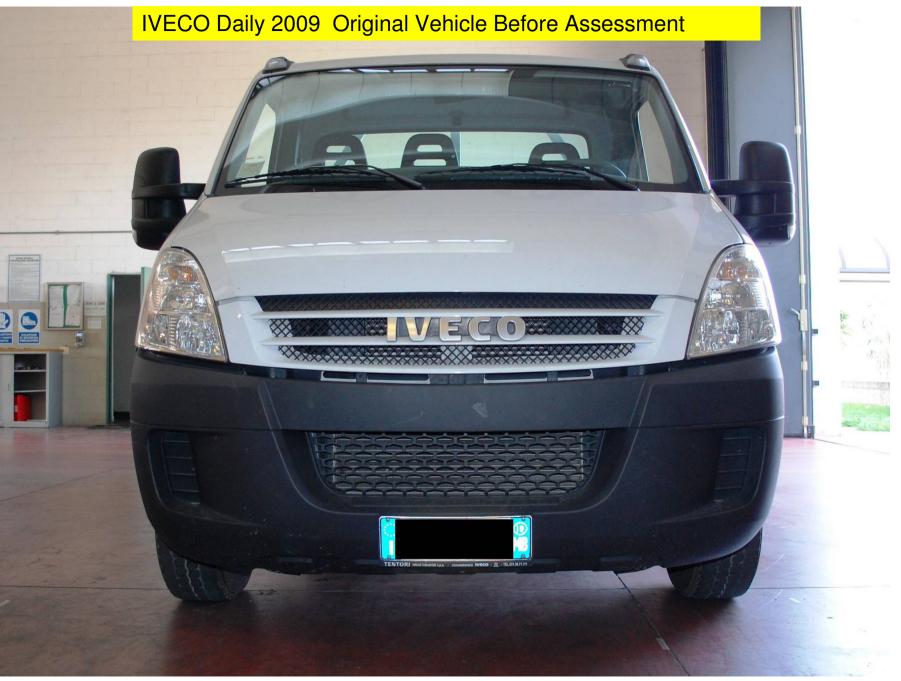

This is to certify that:

**100 12117** Bumper Front

Licence holder:S.P.M.P S.r.lManufacturer Code:4AEAD9DB0023Vehicle test fitted in:EuropeFits to:Iveco Daily 2009 L.C.V.

Part Image

Vehicle Image

Certified as having the following requirements successfully evaluated: