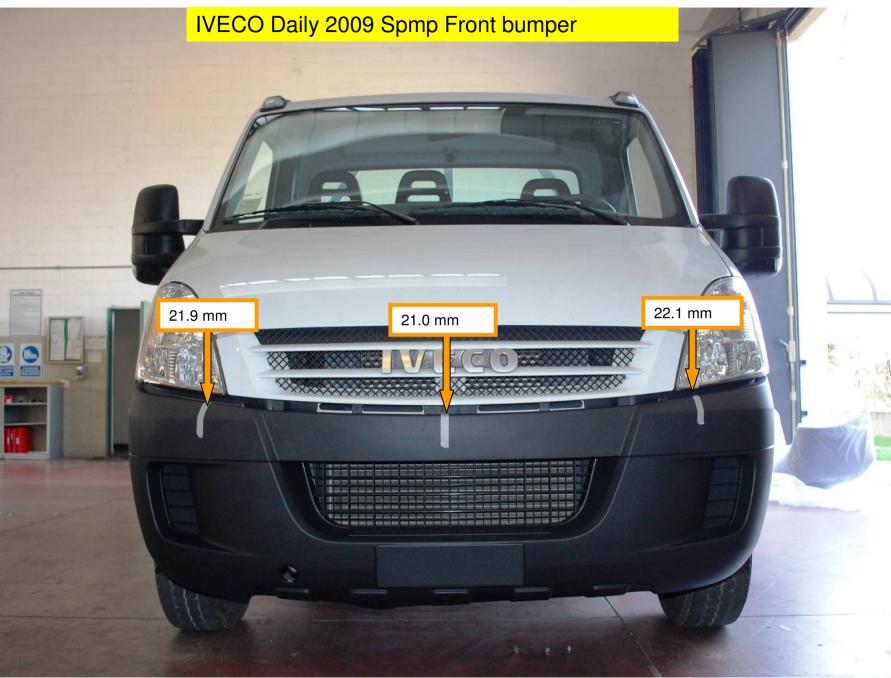

## IVECO, Daily 2009 c/primer

Spmp Front Bumper Compared To: Original Front Bumper

TivRheinland® Thatcham

Thatcham

"X" Measures a distance of: 1220 mm "Y" Measures a distance of: 1221 mm

Vehicle Within Required Tolerance

## IVECO, Daily 2009 c/primer

- No Faults Identified
- Comparative Fit Quality To O.E.M

• VTF Judgement: PASS