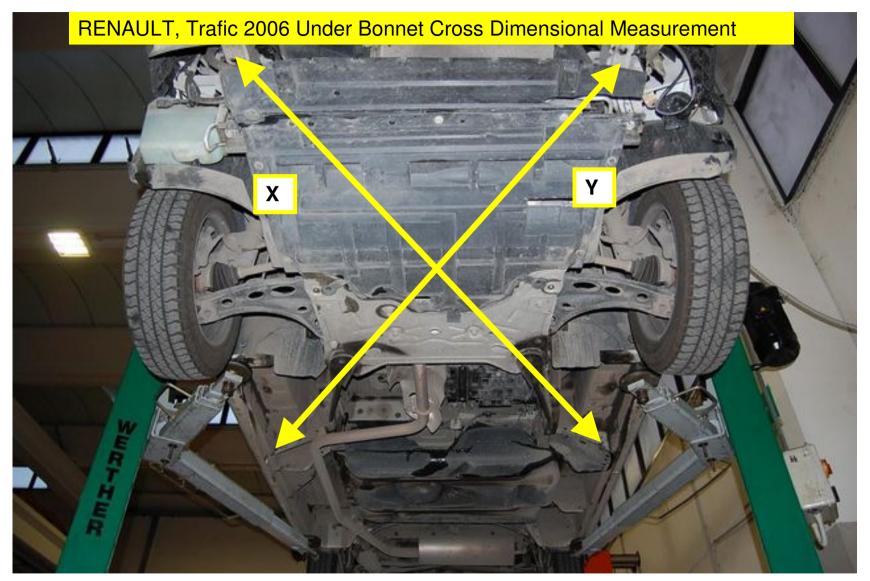

## SPMP Front bumper Compared To: O.E.M Replacement Front bumper

"X" Measures a distance of: (1823)mm "Y" Measures a distance of: (1823)mm

Vehicle Within Required Tolerance