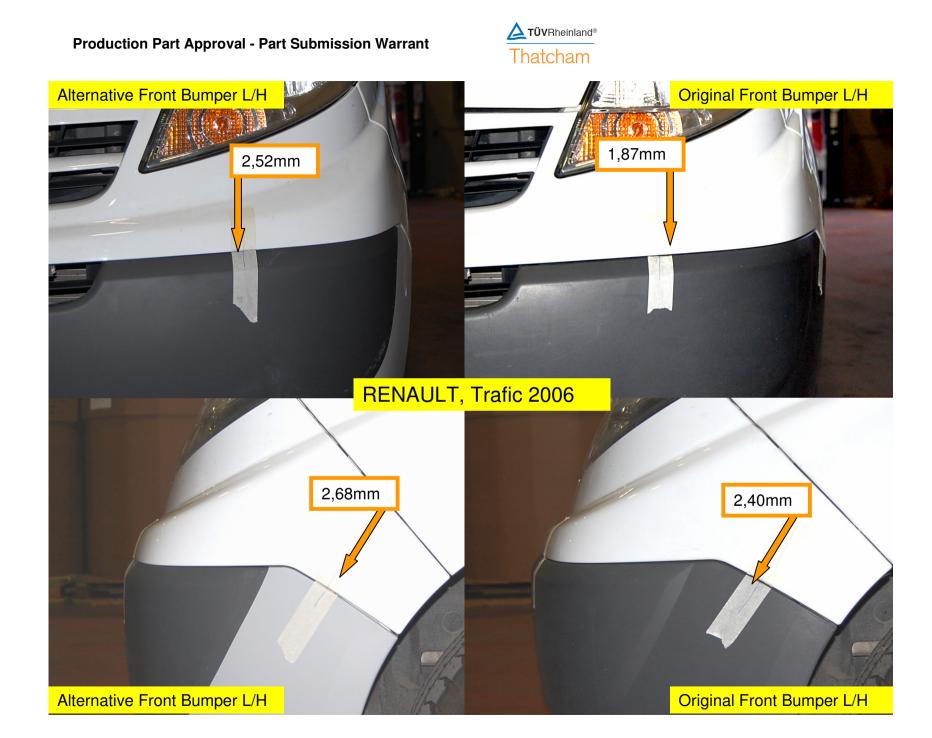

## RENAULT, Trafic 2006

## SPMP Front bumper Compared To: O.E.M Replacement Front bumper

"X" Measures a distance of: (1823)mm "Y" Measures a distance of: (1823)mm

Vehicle Within Required Tolerance

## RENAULT, Trafic 2006

- No Faults Identified
- Comparative Fit Quality To O.E.M

• VTF Judgement: PASS