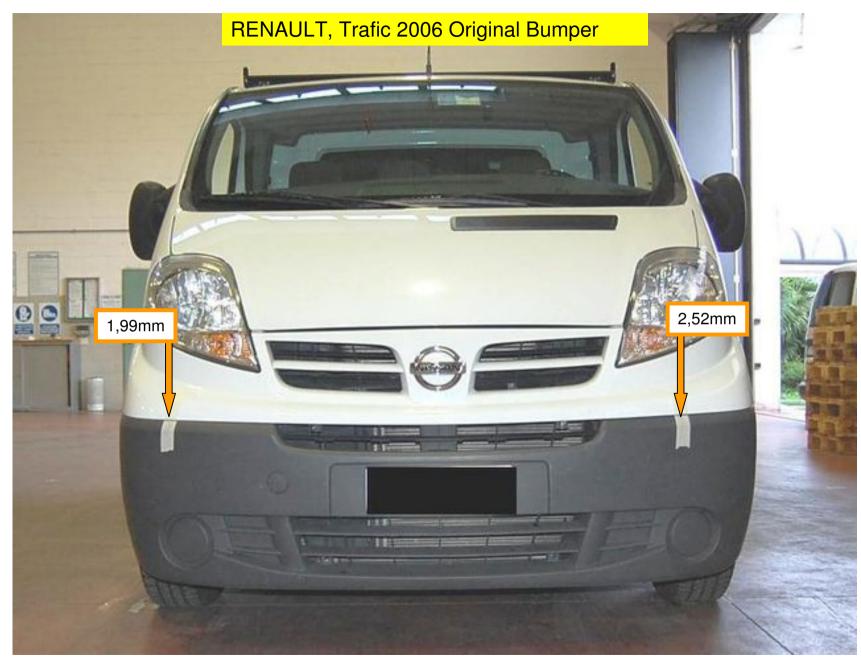

## SPMP Front bumper Compared To: O.E.M Replacement Front bumper

"X" Measures a distance of: (1823)mm "Y" Measures a distance of: (1823)mm

Vehicle Within Required Tolerance