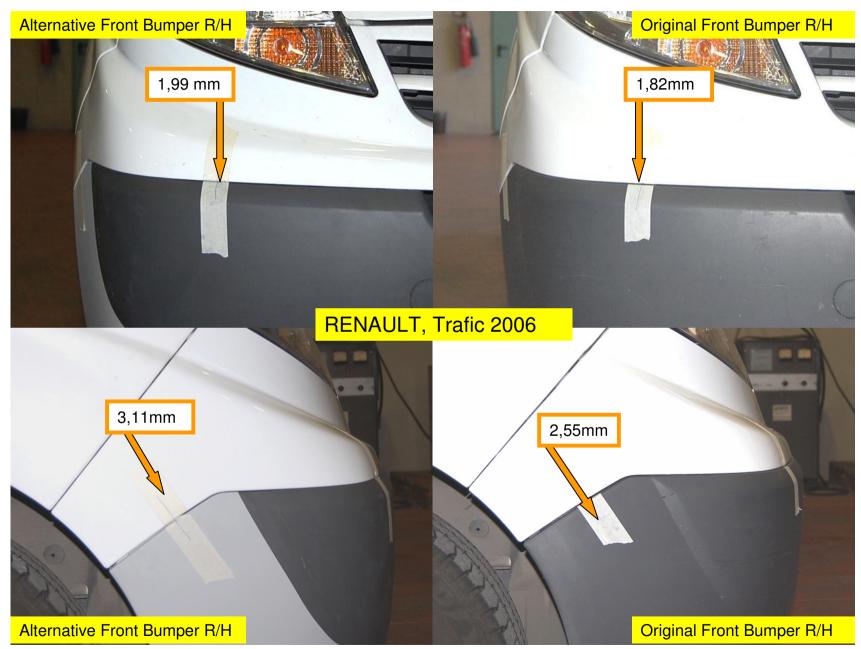

## RENAULT, Trafic 2006

## SPMP Front bumper Compared To: O.E.M Replacement Front bumper

"X" Measures a distance of: (1823)mm "Y" Measures a distance of: (1823)mm

Vehicle Within Required Tolerance

## RENAULT, Trafic 2006

- No Faults Identified
- Comparative Fit Quality To O.E.M

• VTF Judgement: PASS