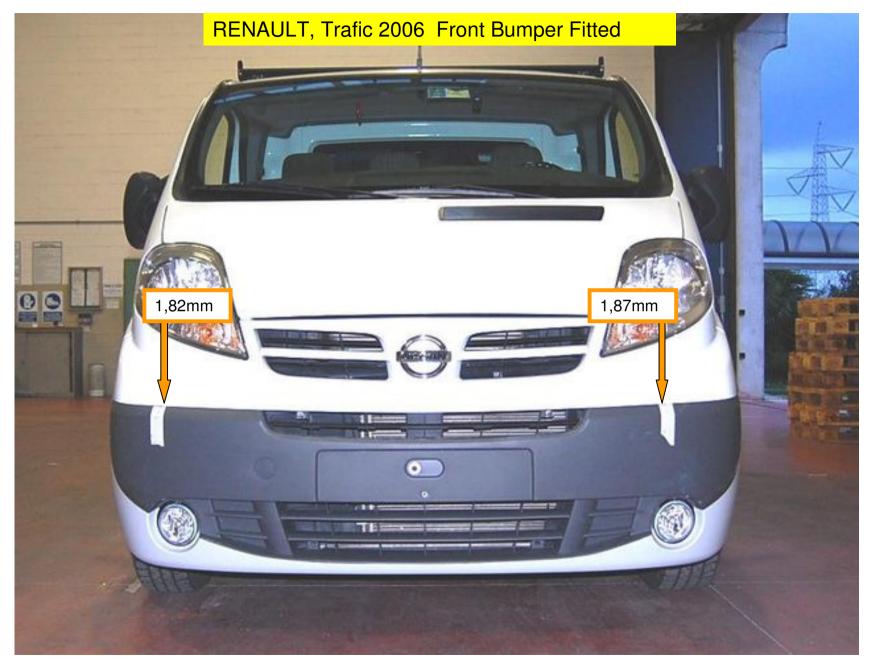

## RENAULT, Trafic 2006

## SPMP Front bumper Compared To: O.E.M Replacement Front bumper

"X" Measures a distance of: (1823)mm "Y" Measures a distance of: (1823)mm

Vehicle Within Required Tolerance

## RENAULT, Trafic 2006

- No Faults Identified
- Comparative Fit Quality To O.E.M

• VTF Judgement: PASS