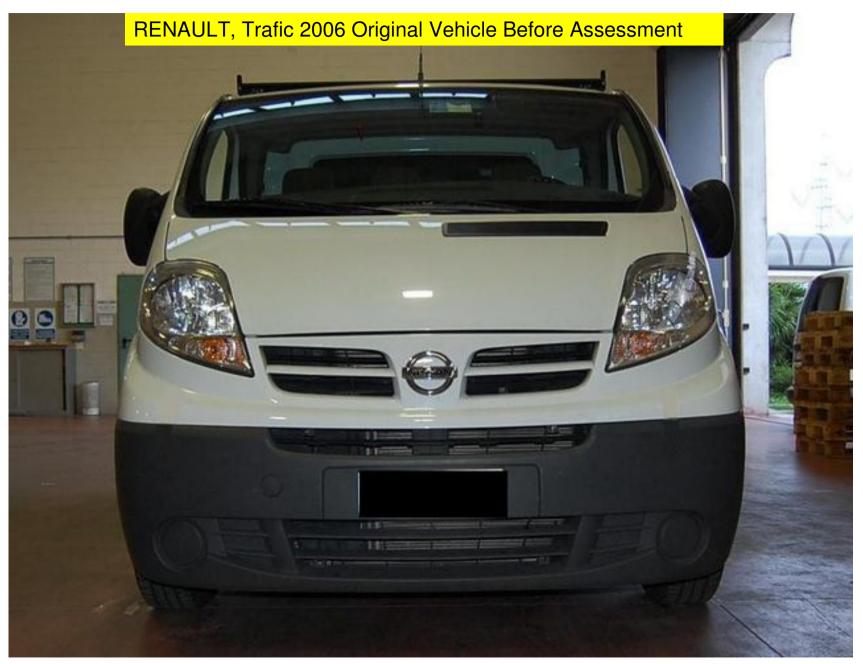

## RENAULT, Trafic 2006

## RENAULT, Trafic 2006

- No Faults Identified
- Comparative Fit Quality To O.E.M

• VTF Judgement: PASS