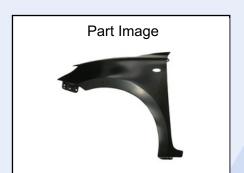

## WING LEFT - SZ10057BLV

License Holder Tong Yang Industry Co. Ltd.

> No.98, An Ho Rd., Sec.2, Tainan 70967 Taiwan, R.O.C

Manufacturing plant

**Tong Yang Industry Co.** 

Ltd.

No.98, An Ho Rd., Sec.2,

Tainan

Fits to: SUZUKI SWIFT 2017 - on

70967 Taiwan, R.O.C

O.E.M. Code 57711-53R10-000

Test Report N°: 28113420 002

Vehicle Image

Certified as having the following requirements successfully evaluated:

Material test, Vehicle Fit Tested, Annual Production Surveillance