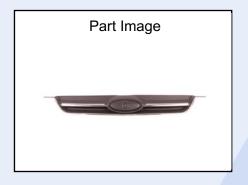

## **GRILLE FRONT MAT DARK GRAY WITH CHROME MOULDING - FD07376GAV**

License Holder Tong Yang Industry Co. Ltd. Manufacturing plant

No.98, An Ho Rd., Sec.2, Tainan

70967 Taiwan, R.O.C

Fits to: Ford C-Max 2010