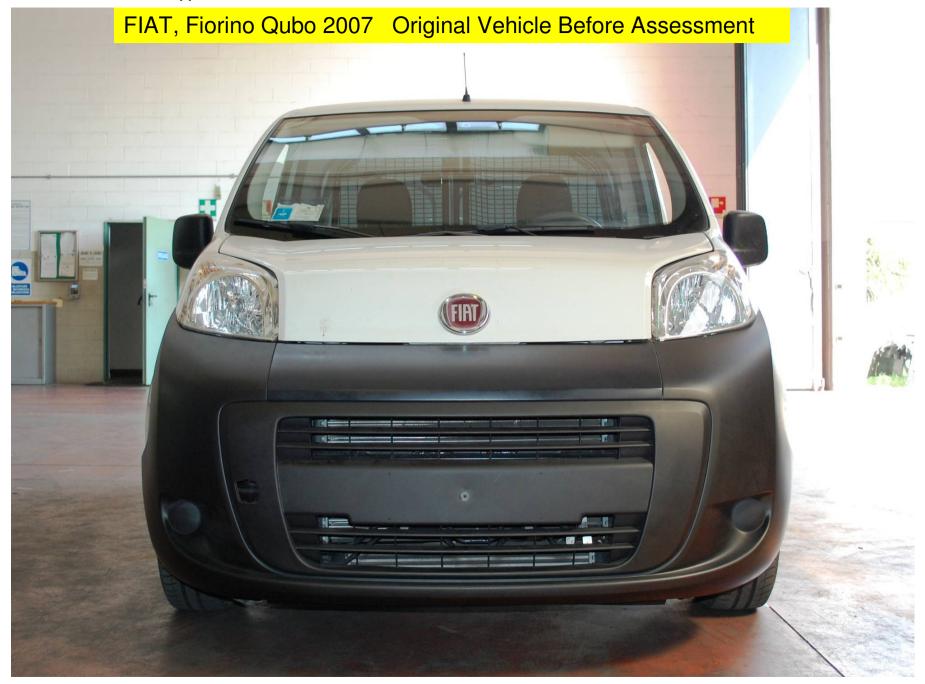

# FIAT, Fiorino Qubo 2007 c/fori fendinebbia

- No Faults Identified
- Comparative Fit Quality To O.E.M

VTF Judgement: PASS