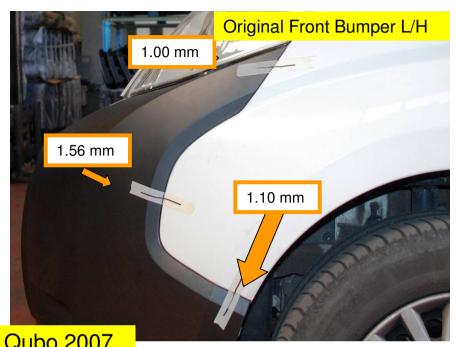

# FIAT, Fiorino Qubo 2007 c/fori fendinebbia

Spmp Front Bumper Compared To: Original Front Bumper

"X" Measures a distance of: 1535 mm "Y" Measures a distance of: 1535 mm

Vehicle Within Required Tolerance

# FIAT, Fiorino Qubo 2007 c/fori fendinebbia

- No Faults Identified
- Comparative Fit Quality To O.E.M

VTF Judgement: PASS