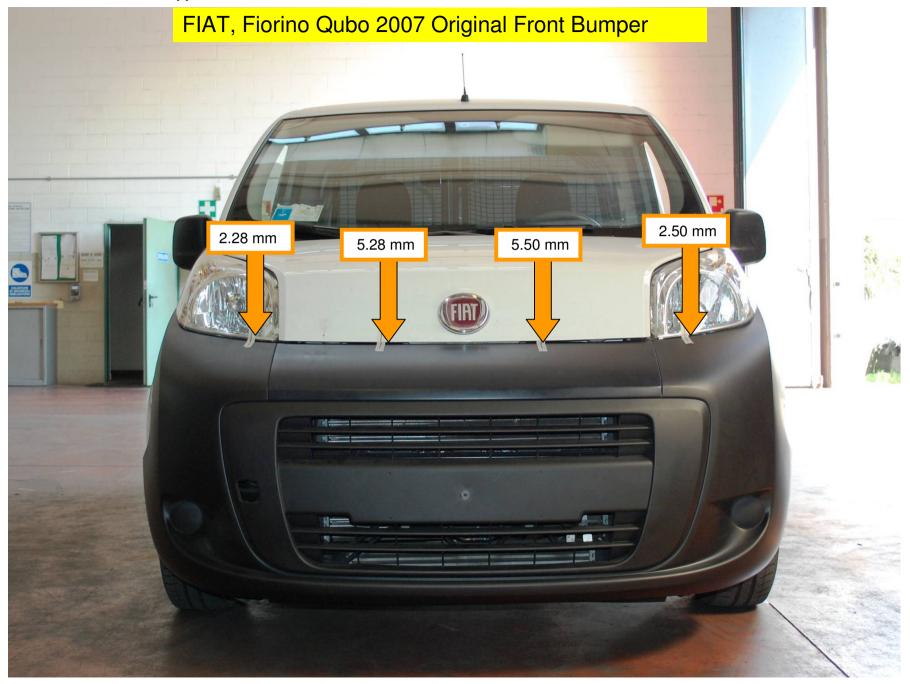

# FIAT, Fiorino Qubo 2007 c/fori fendinebbia

Spmp Front Bumper Compared To: Original Front Bumper

"X" Measures a distance of: 1535 mm "Y" Measures a distance of: 1535 mm

Vehicle Within Required Tolerance

# FIAT, Fiorino Qubo 2007 c/fori fendinebbia

- No Faults Identified
- Comparative Fit Quality To O.E.M

VTF Judgement: PASS