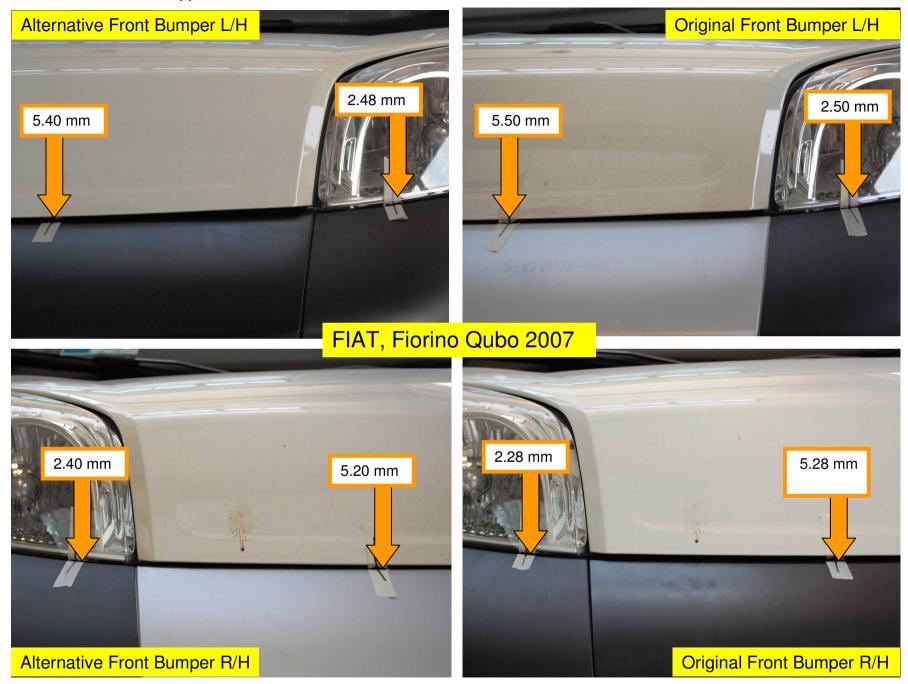

# FIAT, Fiorino Qubo 2007 c/fori fendinebbia

Spmp Front Bumper Compared To: Original Front Bumper

"X" Measures a distance of: 1535 mm "Y" Measures a distance of: 1535 mm

Vehicle Within Required Tolerance

# FIAT, Fiorino Qubo 2007 c/fori fendinebbia

- No Faults Identified
- Comparative Fit Quality To O.E.M

VTF Judgement: PASS