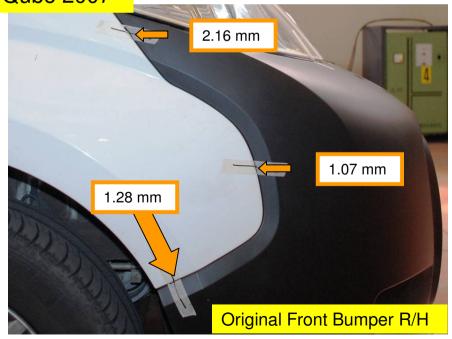

# FIAT, Fiorino Qubo 2007 c/fori fendinebbia

Spmp Front Bumper Compared To: Original Front Bumper

"X" Measures a distance of: 1535 mm "Y" Measures a distance of: 1535 mm

Vehicle Within Required Tolerance

# FIAT, Fiorino Qubo 2007 c/fori fendinebbia

- No Faults Identified
- Comparative Fit Quality To O.E.M

VTF Judgement: PASS