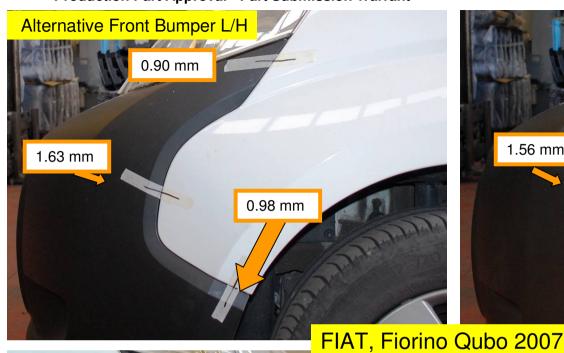

# FIAT, Fiorino Qubo 2007 c/fori fendinebbia

Spmp Front Bumper Compared To: Original Front Bumper

"X" Measures a distance of: 1535 mm "Y" Measures a distance of: 1535 mm

Vehicle Within Required Tolerance

# FIAT, Fiorino Qubo 2007 c/fori fendinebbia

- No Faults Identified
- Comparative Fit Quality To O.E.M

VTF Judgement: PASS