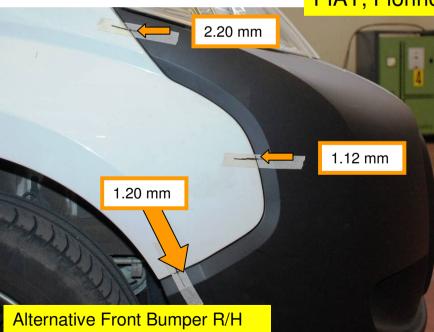

# FIAT, Fiorino Qubo 2007 c/fori fendinebbia

Spmp Front Bumper Compared To: Original Front Bumper

"X" Measures a distance of: 1535 mm "Y" Measures a distance of: 1535 mm

Vehicle Within Required Tolerance

# FIAT, Fiorino Qubo 2007 c/fori fendinebbia

- No Faults Identified
- Comparative Fit Quality To O.E.M

VTF Judgement: PASS