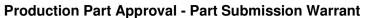

# FIAT, Fiorino Qubo 2007 c/fori fendinebbia

Spmp Front Bumper Compared To: Original Front Bumper

"X" Measures a distance of: 1535 mm "Y" Measures a distance of: 1535 mm

Vehicle Within Required Tolerance

# FIAT, Fiorino Qubo 2007 c/fori fendinebbia

- No Faults Identified
- Comparative Fit Quality To O.E.M

VTF Judgement: PASS