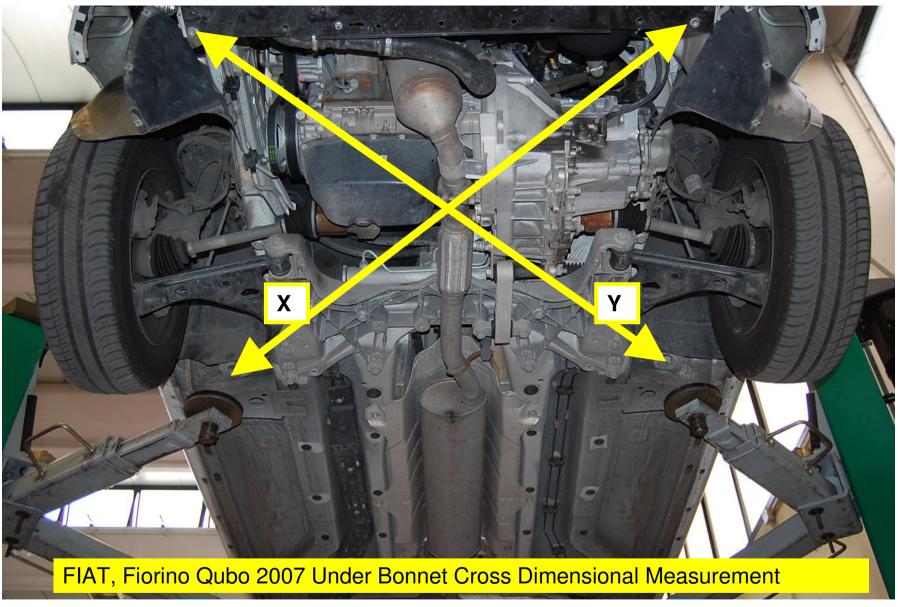

# FIAT, Fiorino Qubo 2007 c/fori fendinebbia

Spmp Front Bumper Compared To: Original Front Bumper

"X" Measures a distance of: 1535 mm "Y" Measures a distance of: 1535 mm

Vehicle Within Required Tolerance