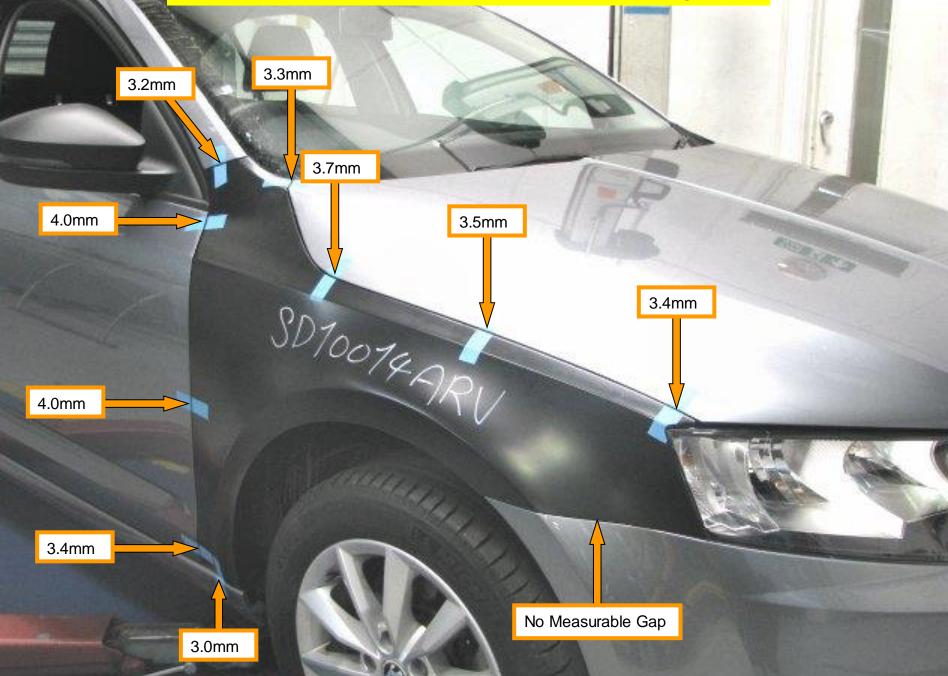

### Skoda Octavia 13- TONG YANG RH Front Wing Gaps

1

Original Wing R/H

**Original Wing R/H** 