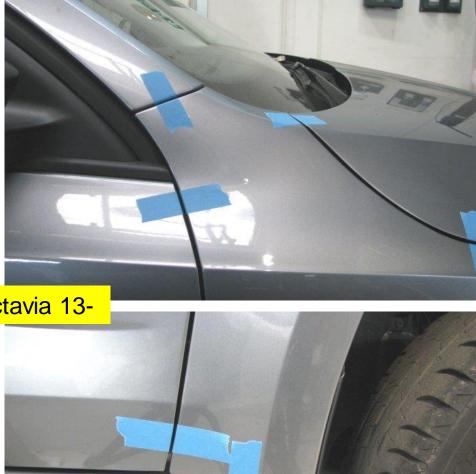

## Skoda Octavia 13- Original Vehicle Before Assessment

#### Skoda Octavia 13- Under Bonnet Cross Dimensional Measurement



"X" Measures a distance of: 1482mm "Y" Measures a distance of: 1484mm

Vehicle Within Required Tolerance

#### Skoda Octavia 13- Under Body Cross Dimensional Measurement



"X" Measures a distance of: 992mm "Y" Measures a distance of: 991mm

Vehicle Within Required Tolerance

### Skoda Octavia 13- Original RH Front Wing Gaps



### Skoda Octavia 13- TONG YANG RH Front Wing Gaps









1





Original Wing R/H

**Original Wing R/H** 



# Skoda Octavia 13-

- No Faults Identified
- Comparative Fit Quality To Original

• VTF Judgement: PASS