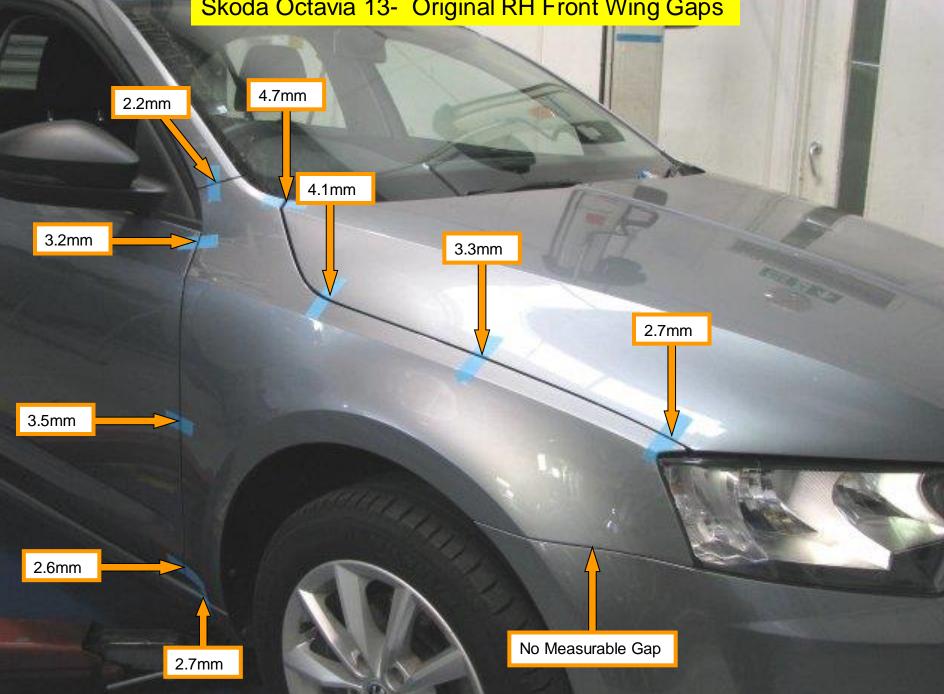

## Skoda Octavia 13- Original Vehicle Before Assessment

#### Skoda Octavia 13- Under Bonnet Cross Dimensional Measurement



"X" Measures a distance of: 1482mm "Y" Measures a distance of: 1484mm

Vehicle Within Required Tolerance

#### Skoda Octavia 13- Under Body Cross Dimensional Measurement



"X" Measures a distance of: 992mm "Y" Measures a distance of: 991mm

Vehicle Within Required Tolerance

### Skoda Octavia 13- Original RH Front Wing Gaps



### Skoda Octavia 13- TONG YANG RH Front Wing Gaps









1





Original Wing R/H

**Original Wing R/H** 



# Skoda Octavia 13-

- No Faults Identified
- Comparative Fit Quality To Original

• VTF Judgement: PASS