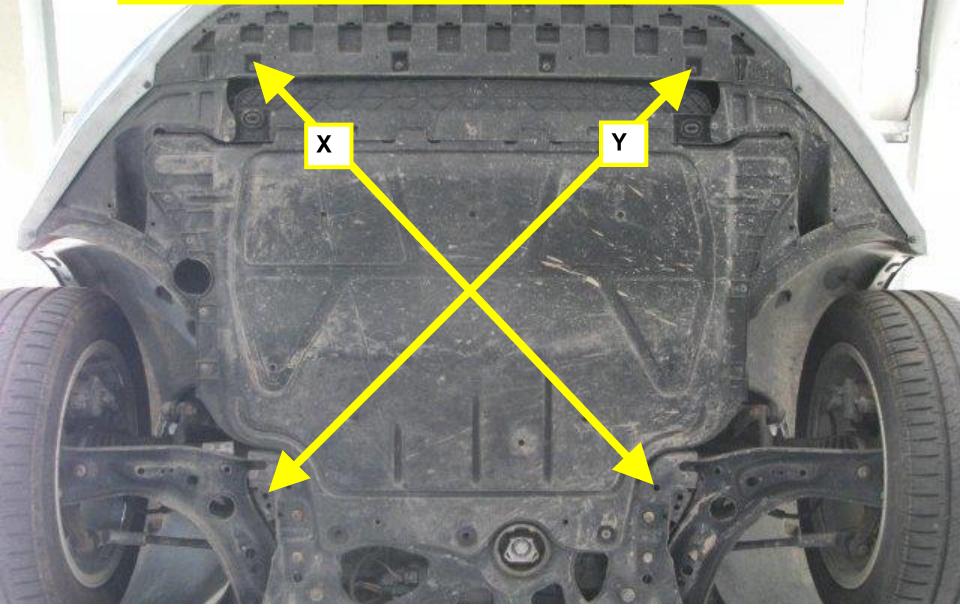

#### Skoda Octavia 13- Under Body Cross Dimensional Measurement

"X" Measures a distance of: 992mm "Y" Measures a distance of: 991mm

Vehicle Within Required Tolerance