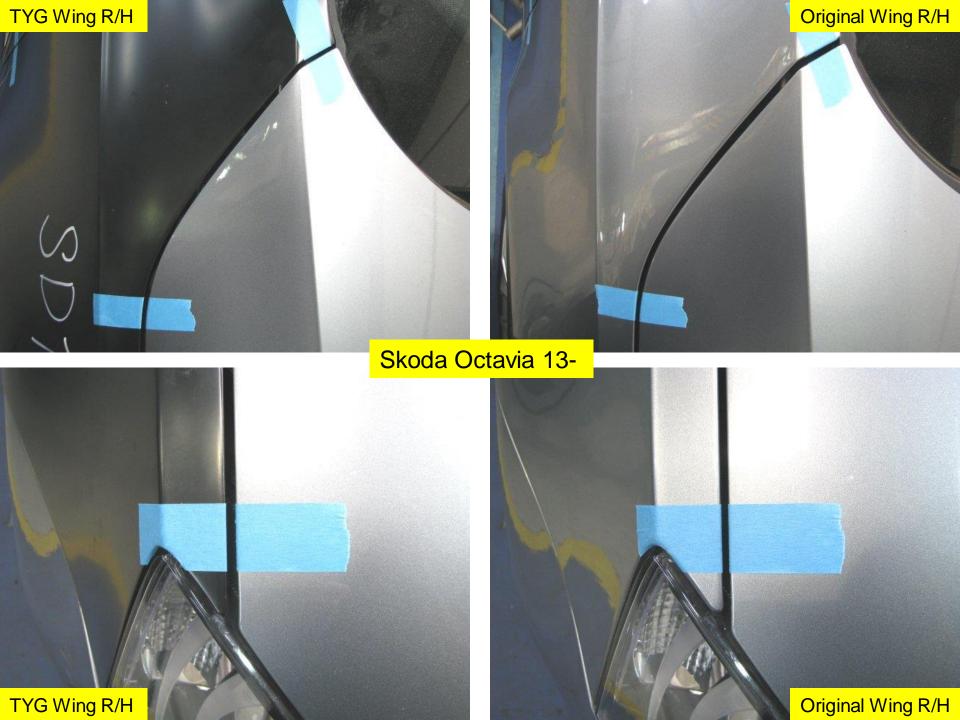

### Skoda Octavia 13- Original RH Front Wing Gaps

### Skoda Octavia 13- TONG YANG RH Front Wing Gaps

1

Original Wing R/H

**Original Wing R/H** 

# Skoda Octavia 13-

- No Faults Identified
- Comparative Fit Quality To Original

• VTF Judgement: PASS