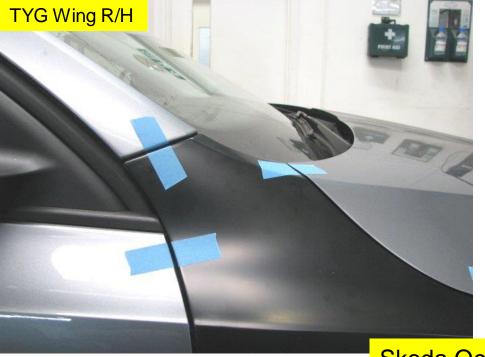

# Skoda Octavia 13-

- No Faults Identified
- Comparative Fit Quality To Original

• VTF Judgement: PASS