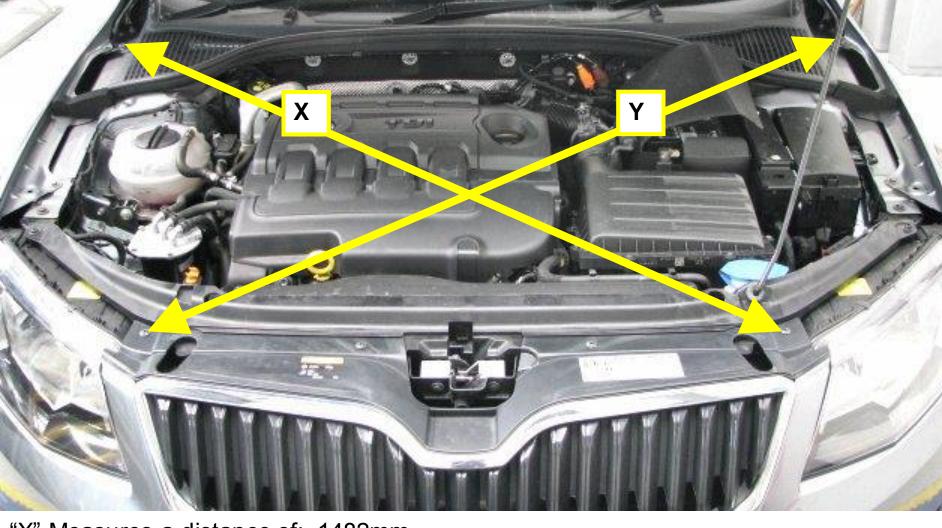

#### Skoda Octavia 13- Under Bonnet Cross Dimensional Measurement

"X" Measures a distance of: 1482mm "Y" Measures a distance of: 1484mm

Vehicle Within Required Tolerance