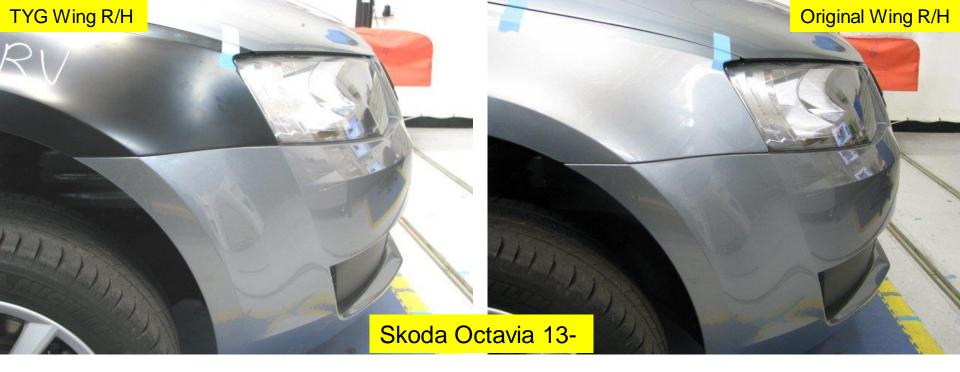

### Skoda Octavia 13- Original RH Front Wing Gaps

### Skoda Octavia 13- TONG YANG RH Front Wing Gaps

1

Original Wing R/H

**Original Wing R/H** 

# Skoda Octavia 13-

- No Faults Identified
- Comparative Fit Quality To Original

• VTF Judgement: PASS