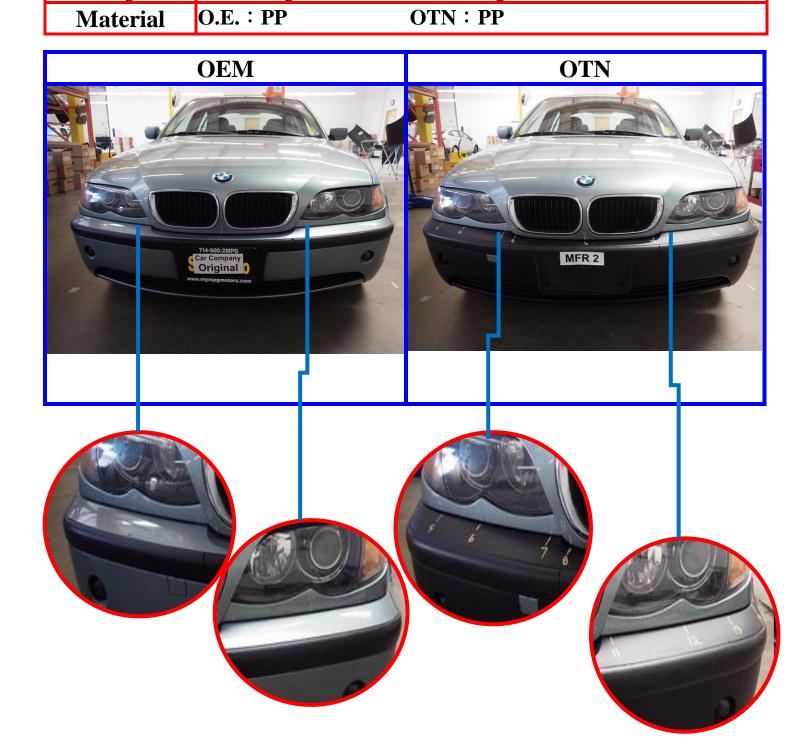

## TONG YANG GROUP . .

|             | 2015/04/21          |               |            |  |
|-------------|---------------------|---------------|------------|--|
| Model       | BMW 3 SERIES 02~    |               |            |  |
| Description | Bumper Cover, Front | Item No.      | BM04011BAQ |  |
| O.E.No.     | 51117-044-116       | Partslink No. | BM1000146  |  |
| Weight      | O.E.= Kg            | OTN=Kg        |            |  |