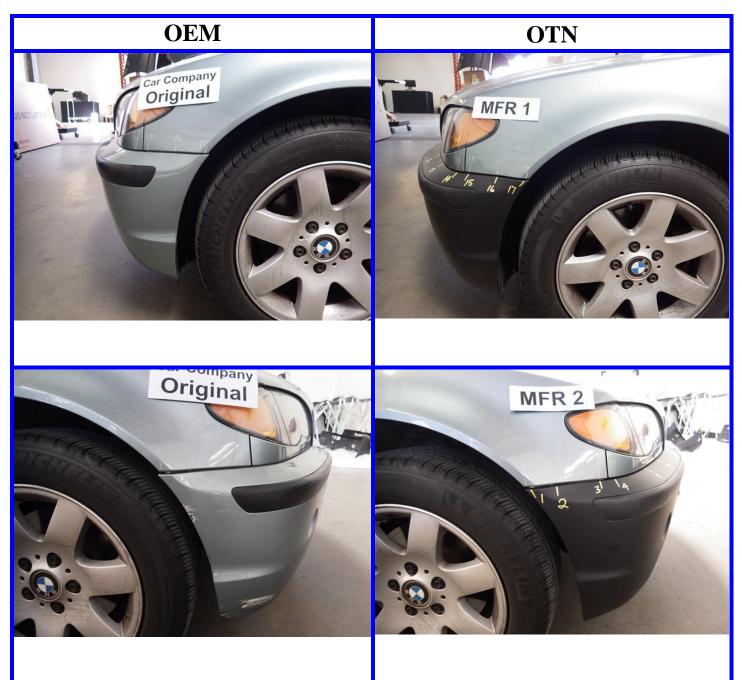

## tong yang group Tong Yang Industry Co., Ltd.

| Model       | BMW 3 SERIES 02~    |               |            |
|-------------|---------------------|---------------|------------|
| Description | Bumper Cover, Front | Item No.      | BM04011BAQ |
| O.E.No.     | 51117-044-116       | Partslink No. | BM1000146  |
| Weight      | O.E.= Kg            | OTN=Kg        |            |
| Material    | O.E. : PP           | OTN: PP       |            |

## TONG YANG GROUP . .

|             | 2015/04/21          |               |            |  |
|-------------|---------------------|---------------|------------|--|
| Model       | BMW 3 SERIES 02~    |               |            |  |
| Description | Bumper Cover, Front | Item No.      | BM04011BAQ |  |
| O.E.No.     | 51117-044-116       | Partslink No. | BM1000146  |  |
| Weight      | O.E.= Kg            | OTN=Kg        |            |  |