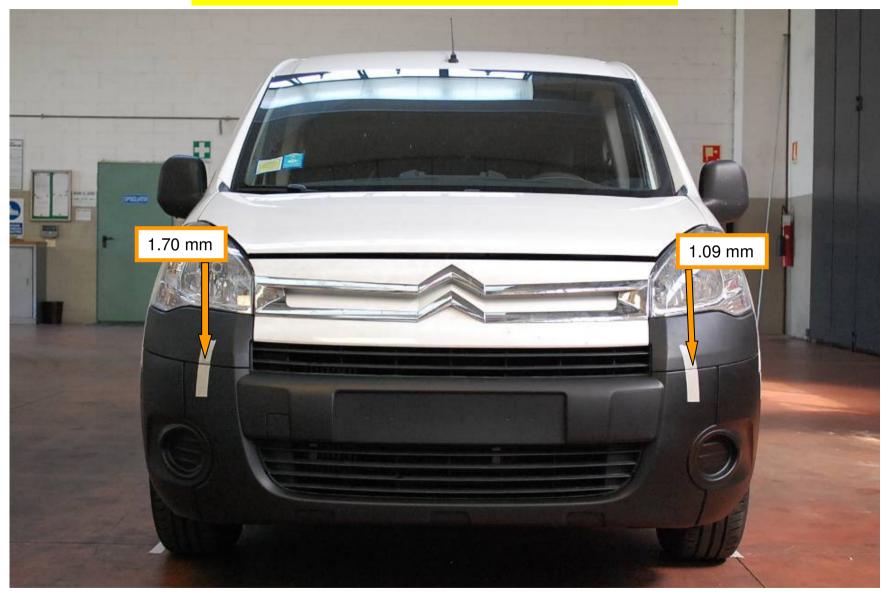

# CITRÖEN, Berlingo 2008

SPMP Front bumper Compared To: O.E.M Replacement Front bunper

"X" Measures a distance of: (1162)mm
"Y" Measures a distance of: (1161)mm

Vehicle Within Required Tolerance

CITRÖEN, Berlingo 2008 Original Bumper Gaps

## CITRÖEN, Berlingo 2008 SPMP Bumper Gaps