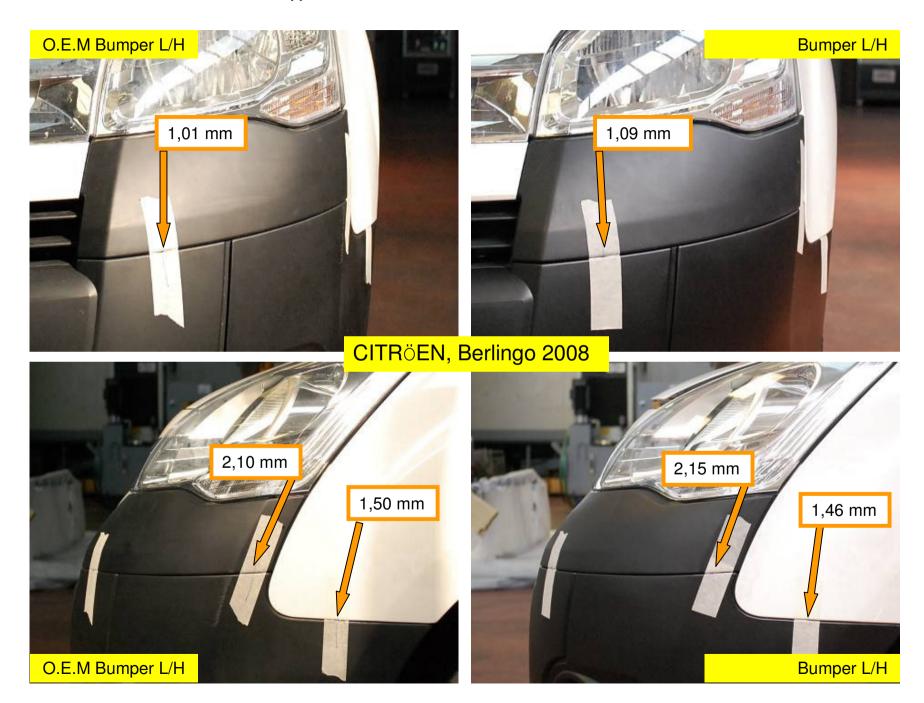

# CITRÖEN, Berlingo 2008

SPMP Front bumper Compared To: O.E.M Replacement Front bunper

"X" Measures a distance of: (1162)mm
"Y" Measures a distance of: (1161)mm

Vehicle Within Required Tolerance

CITRÖEN, Berlingo 2008 Original Bumper Gaps

## CITRÖEN, Berlingo 2008 SPMP Bumper Gaps