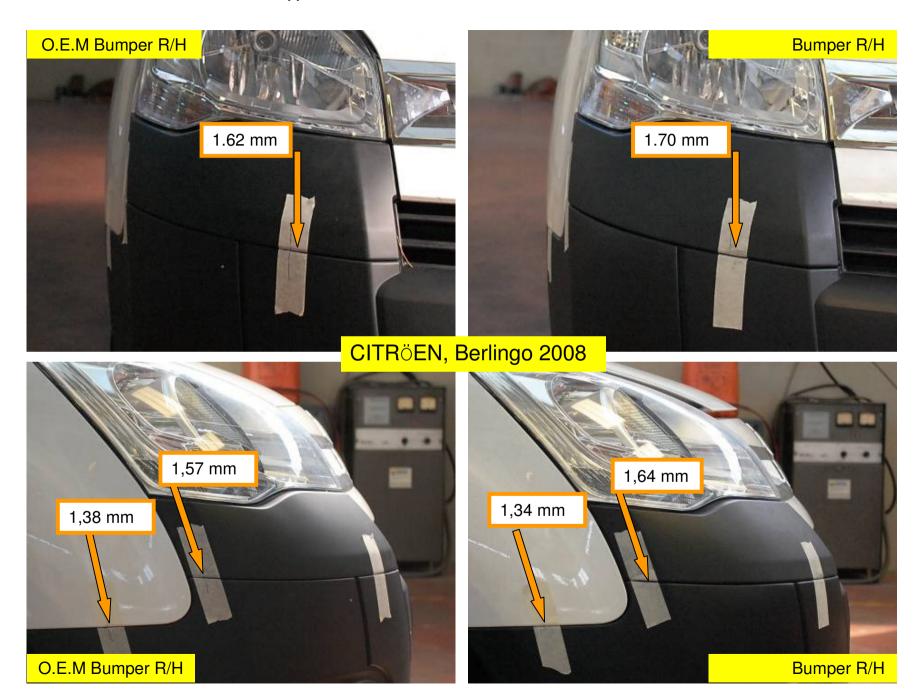

# CITRÖEN, Berlingo 2008

SPMP Front bumper Compared To: O.E.M Replacement Front bunper

"X" Measures a distance of: (1162)mm
"Y" Measures a distance of: (1161)mm

Vehicle Within Required Tolerance

CITRÖEN, Berlingo 2008 Original Bumper Gaps

## CITRÖEN, Berlingo 2008 SPMP Bumper Gaps