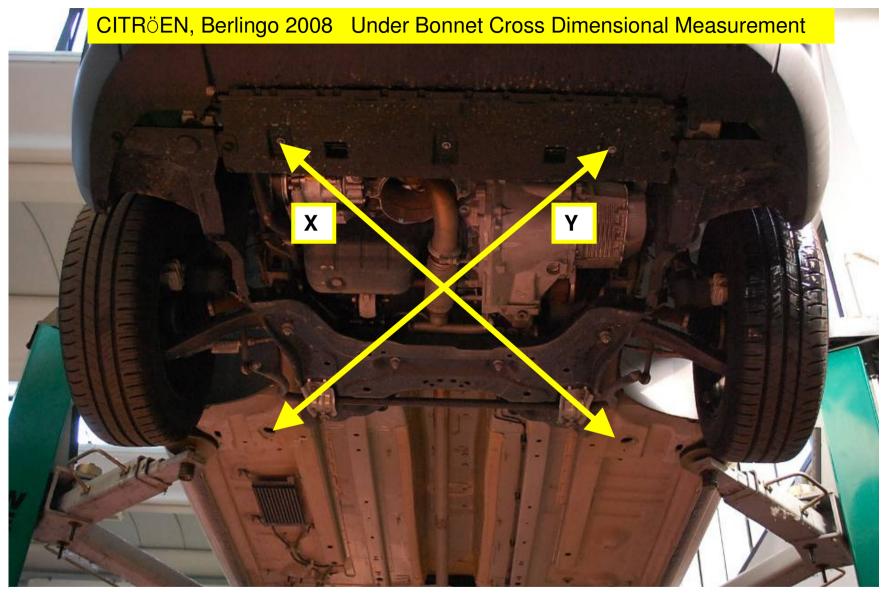

# CITRÖEN, Berlingo 2008

SPMP Front bumper Compared To: O.E.M Replacement Front bunper

"X" Measures a distance of: (1162)mm
"Y" Measures a distance of: (1161)mm

Vehicle Within Required Tolerance

CITRÖEN, Berlingo 2008 Original Bumper Gaps