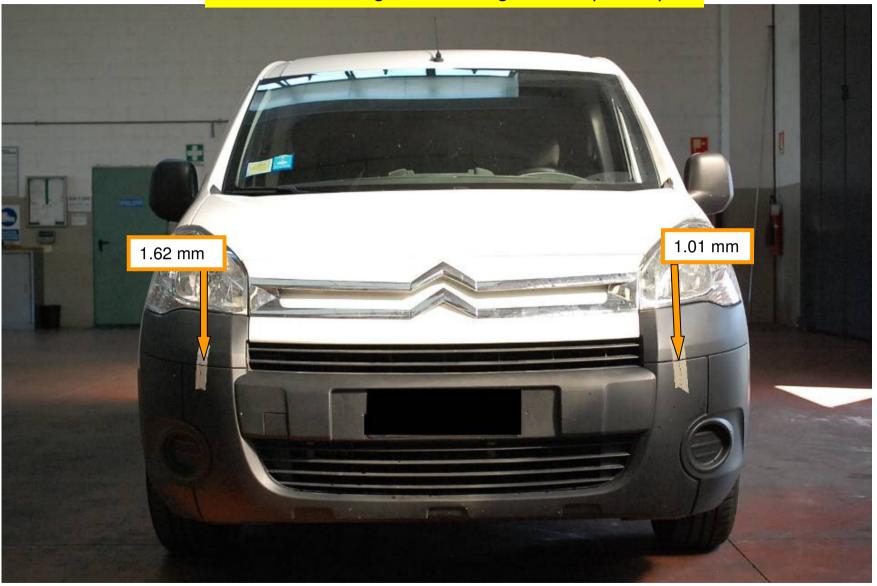

## CITRÖEN, Berlingo 2008 SPMP Bumper Gaps

# CITRÖEN, Berlingo 2008

- No Faults Identified
- Comparative Fit Quality To O.E.M

VTF Judgement: PASS