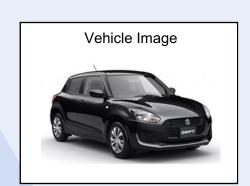

## O.E.M. Code **57611-53R10-000** Test Report N° : **28113420 003**

Fits to: SUZUKI SWIFT 2017 - on

Certified as having the following requirements successfully evaluated: Material test, Vehicle Fit Tested, Annual Production Surveillance