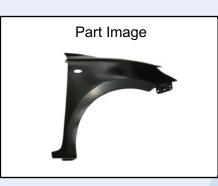

## WING RIGHT - SZ10057BRV

License Holder **Tong Yang Industry Co. Ltd.** No.98, An Ho Rd., Sec.2, Tainan 70967 Taiwan, R.O.C

Manufacturing plant

**Tong Yang Industry Co. Ltd.** No.98, An Ho Rd., Sec.2, Tainan 70967 Taiwan, R.O.C

## O.E.M. Code **57611-53R10-000** Test Report N° : **28113420 003**

Fits to: SUZUKI SWIFT 2017 - on

Certified as having the following requirements successfully evaluated: Material test, Vehicle Fit Tested, Annual Production Surveillance