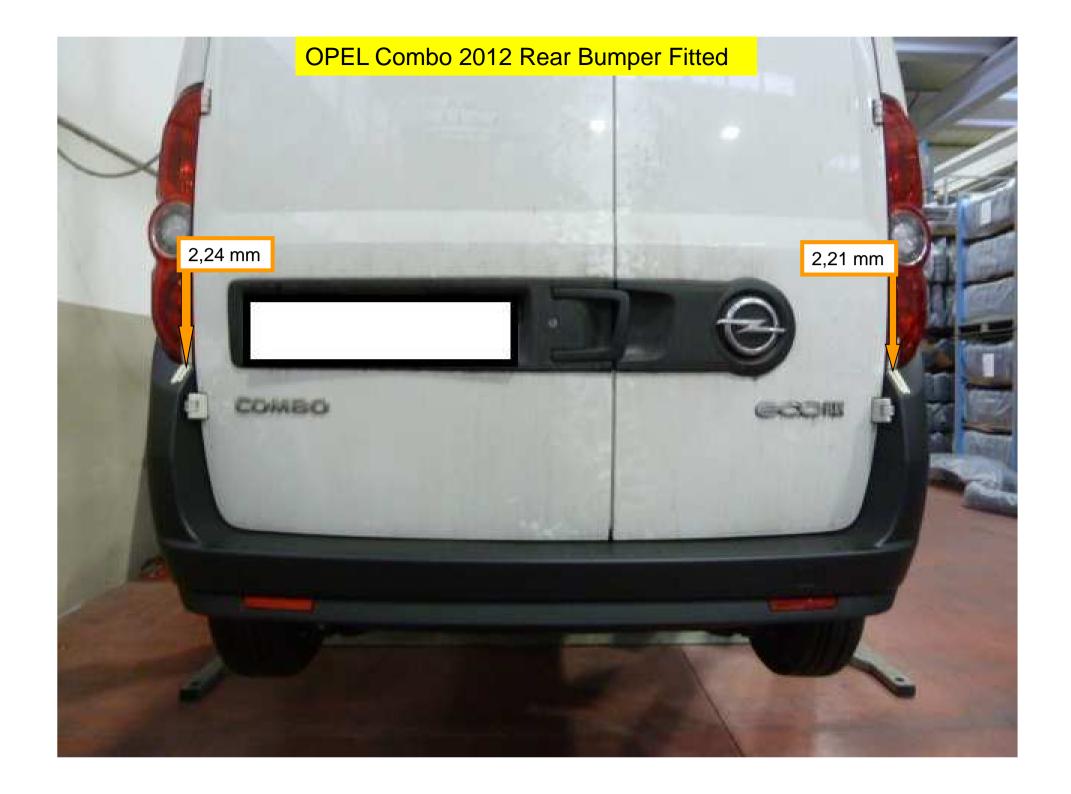

## OPEL Combo 2012

Poliplast Rear Bumper

Compared To:

Original Rear Bumper

"X" Measures a distance of: (1400) mm

"Y" Measures a distance of: (1404) mm

Vehicle Within Required Tolerance

## OPEL Combo 2012

- No Faults Identified
- Comparative Fit Quality To O.E.M

• VTF Judgement: PASS