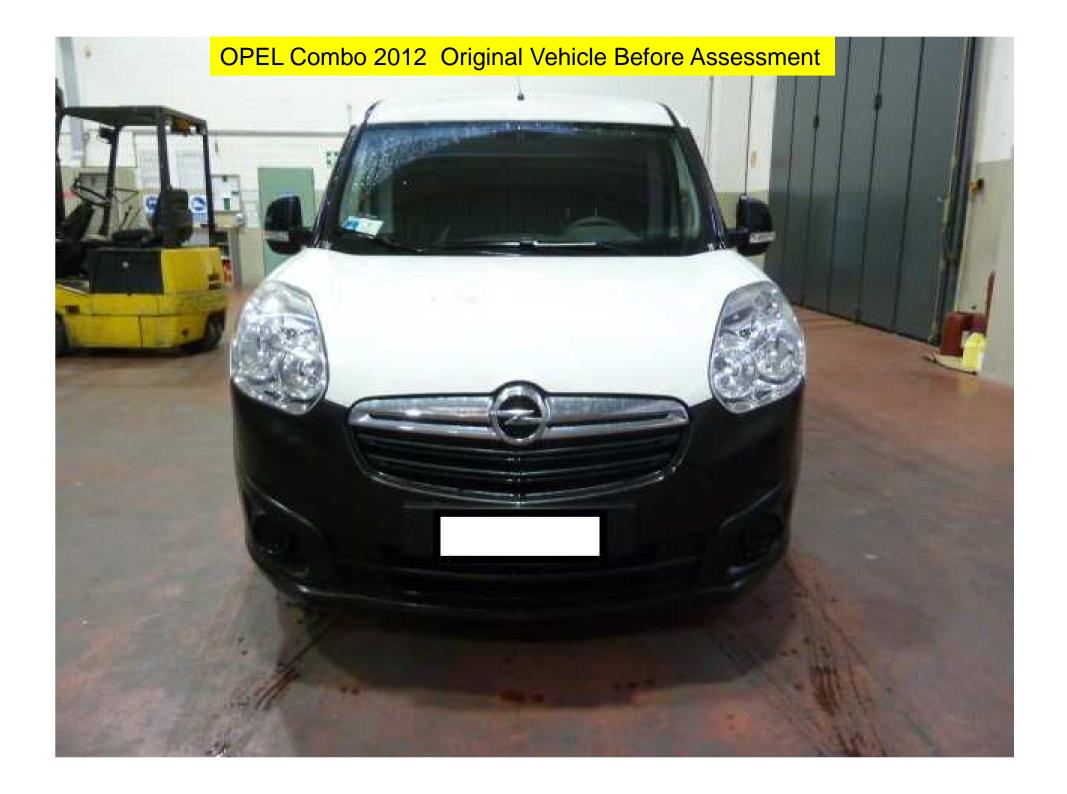

## OPEL Combo 2012

- No Faults Identified
- Comparative Fit Quality To O.E.M

• VTF Judgement: PASS