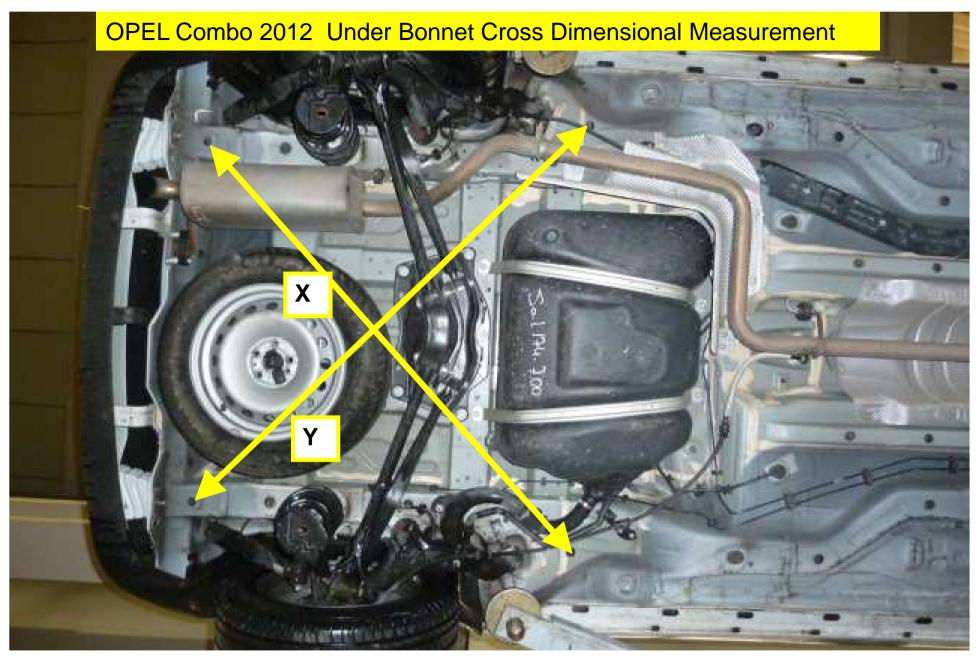

## OPEL Combo 2012

Poliplast Rear Bumper

Compared To:

Original Rear Bumper

"X" Measures a distance of: (1400) mm

"Y" Measures a distance of: (1404) mm

Vehicle Within Required Tolerance