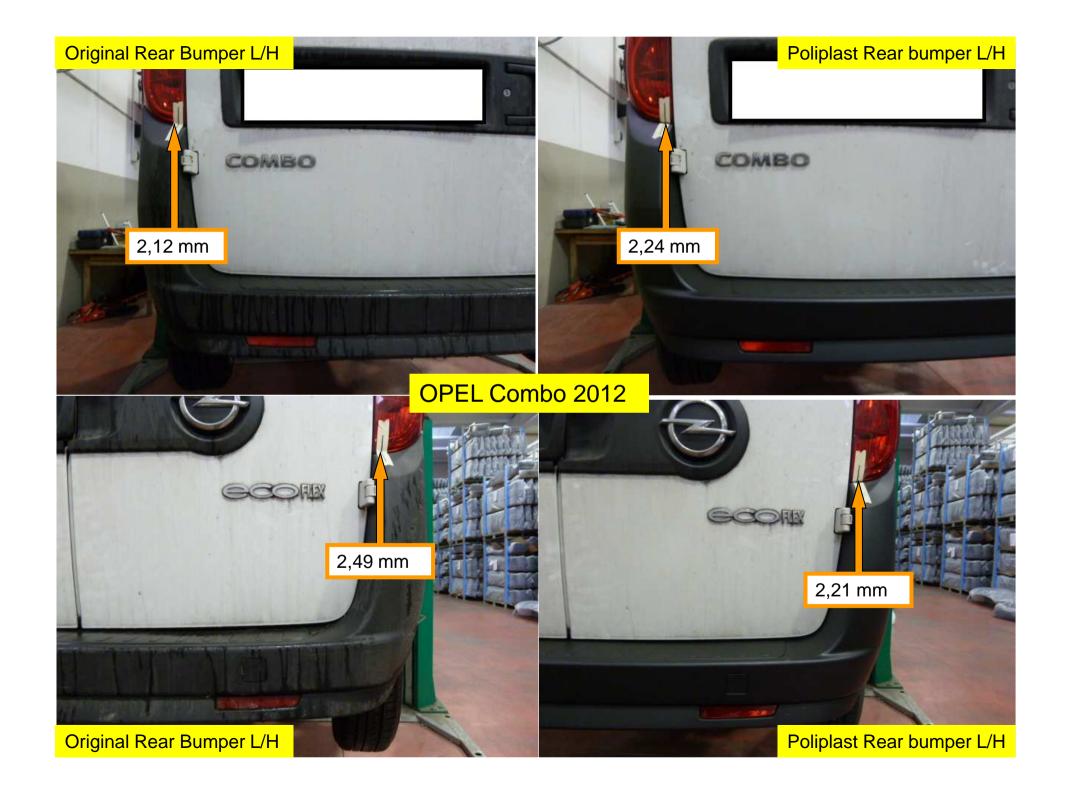

## OPEL Combo 2012

Poliplast Rear Bumper

Compared To:

Original Rear Bumper

"X" Measures a distance of: (1400) mm

"Y" Measures a distance of: (1404) mm

Vehicle Within Required Tolerance

## OPEL Combo 2012

- No Faults Identified
- Comparative Fit Quality To O.E.M

• VTF Judgement: PASS