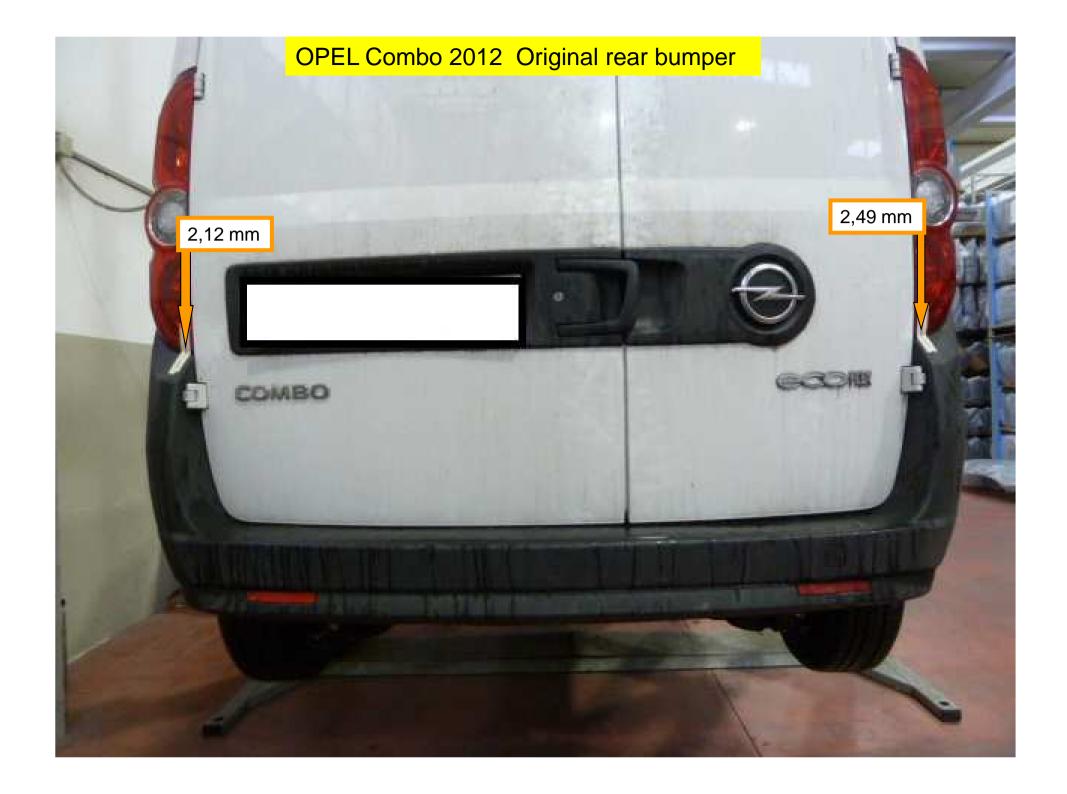

## OPEL Combo 2012

Poliplast Rear Bumper

Compared To:

Original Rear Bumper

"X" Measures a distance of: (1400) mm

"Y" Measures a distance of: (1404) mm

Vehicle Within Required Tolerance

## OPEL Combo 2012

- No Faults Identified
- Comparative Fit Quality To O.E.M

• VTF Judgement: PASS