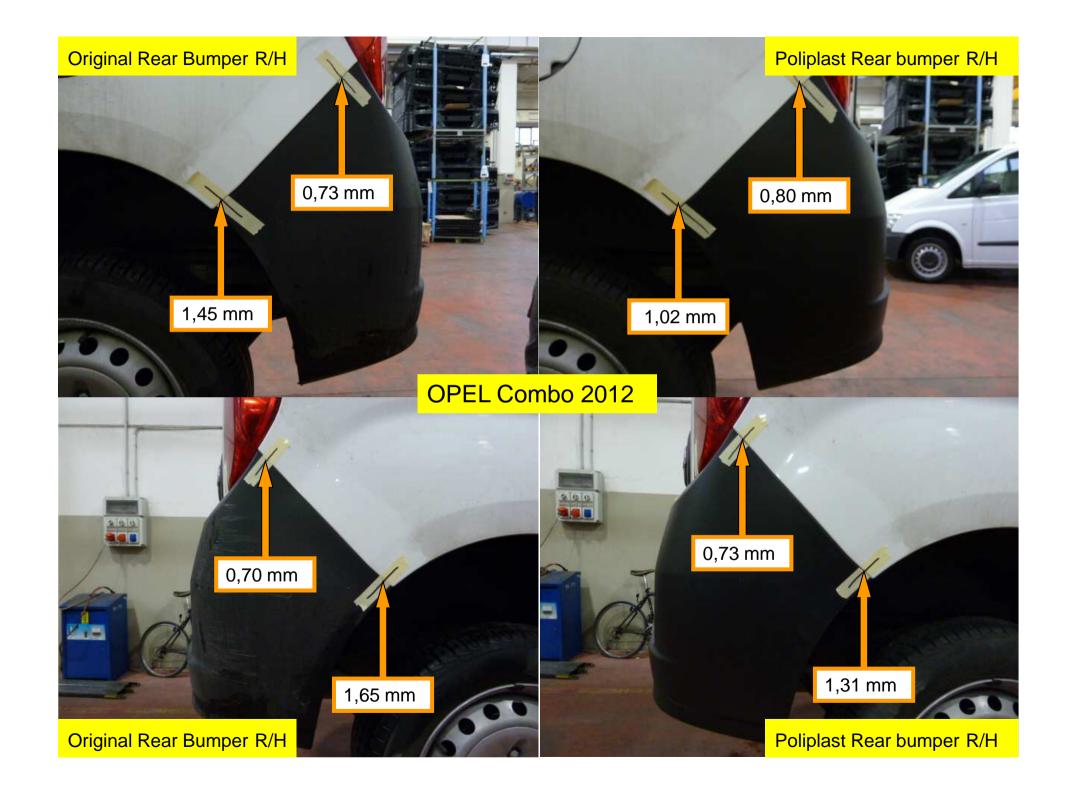

## OPEL Combo 2012

Poliplast Rear Bumper

Compared To:

Original Rear Bumper

"X" Measures a distance of: (1400) mm

"Y" Measures a distance of: (1404) mm

Vehicle Within Required Tolerance

## OPEL Combo 2012

- No Faults Identified
- Comparative Fit Quality To O.E.M

• VTF Judgement: PASS