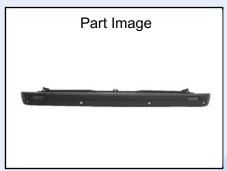

## BUMPER REAR MAT BLACK WITH PARKING SENSOR - 100.17216

License Holder POLIPLAST S.r.I.

Via San Carlo 23/G 20847 Albiate B.za (MB) - Italy Manufacturing plant

POLIPLAST S.r.I.

Via San Carlo 23/G 20847 Albiate B.za (MB) -

Italy

O.E.M. Code 850225265R

Test Report N°: proveniente da

**Thatcham** 

Fits to: RENAULT TRAFIC 2014 on

Certified as having the following requirements successfully evaluated:

Material test, Vehicle Fit Tested, Annual Production Surveillance