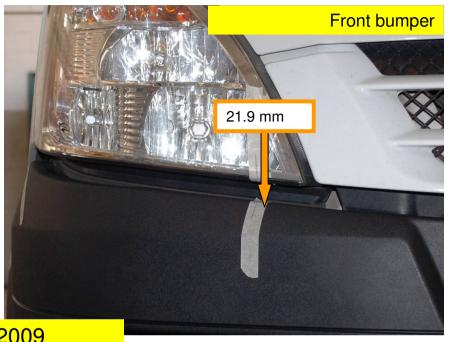

# IVECO, Daily 2009

Spmp Front Bumper Compared To: Original Front Bumper

"X" Measures a distance of: 1220 mm "Y" Measures a distance of: 1221 mm

Vehicle Within Required Tolerance

# IVECO, Daily 2009

- No Faults Identified
- Comparative Fit Quality To O.E.M

VTF Judgement: PASS