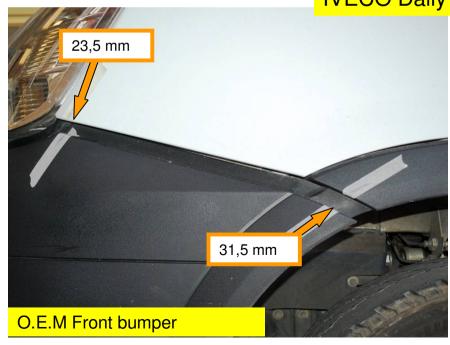

# IVECO, Daily 2009

Spmp Front Bumper Compared To: Original Front Bumper

"X" Measures a distance of: 1220 mm "Y" Measures a distance of: 1221 mm

Vehicle Within Required Tolerance

# IVECO, Daily 2009

- No Faults Identified
- Comparative Fit Quality To O.E.M

VTF Judgement: PASS