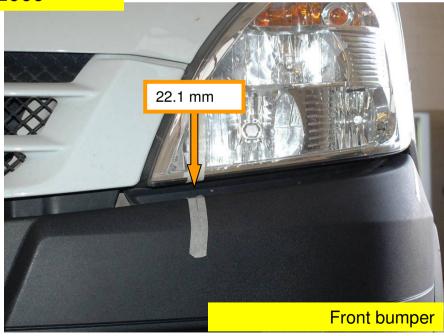

# IVECO, Daily 2009

Spmp Front Bumper Compared To: Original Front Bumper

"X" Measures a distance of: 1220 mm "Y" Measures a distance of: 1221 mm

Vehicle Within Required Tolerance

# IVECO, Daily 2009

- No Faults Identified
- Comparative Fit Quality To O.E.M

VTF Judgement: PASS