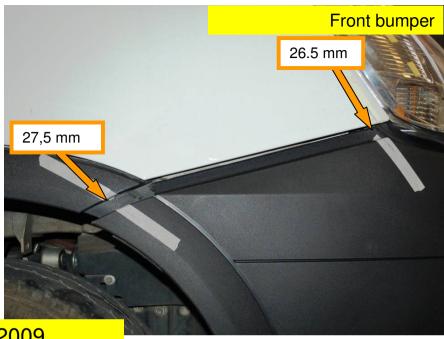

# IVECO, Daily 2009

Spmp Front Bumper Compared To: Original Front Bumper

"X" Measures a distance of: 1220 mm "Y" Measures a distance of: 1221 mm

Vehicle Within Required Tolerance

# IVECO, Daily 2009

- No Faults Identified
- Comparative Fit Quality To O.E.M

VTF Judgement: PASS