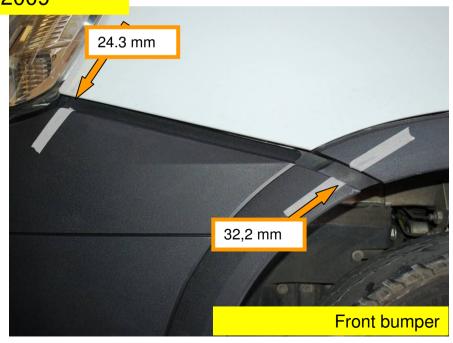

# IVECO, Daily 2009

Spmp Front Bumper Compared To: Original Front Bumper

"X" Measures a distance of: 1220 mm "Y" Measures a distance of: 1221 mm

Vehicle Within Required Tolerance

# IVECO, Daily 2009

- No Faults Identified
- Comparative Fit Quality To O.E.M

VTF Judgement: PASS