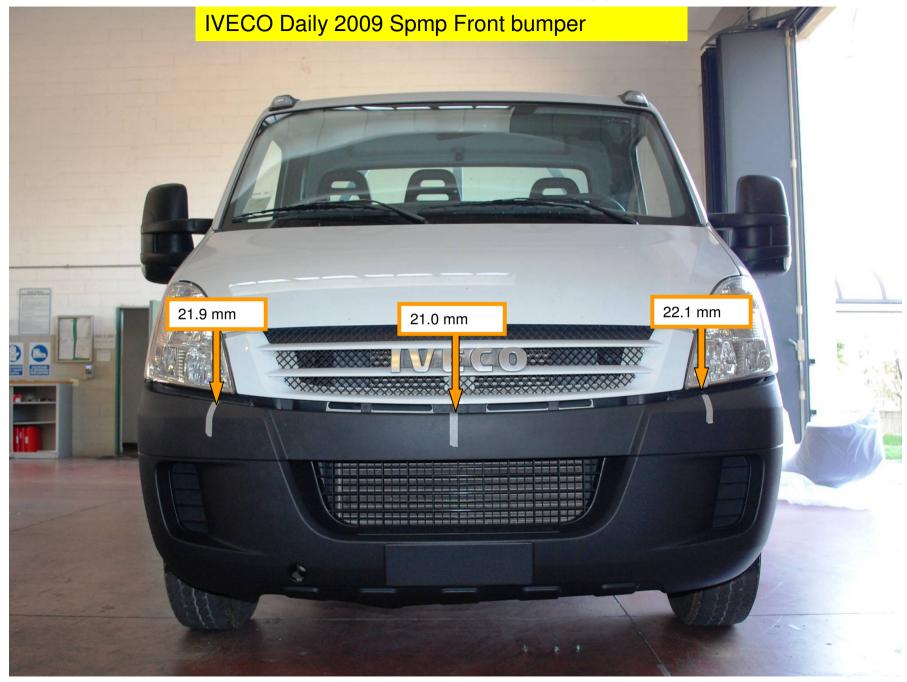

# IVECO, Daily 2009

- No Faults Identified
- Comparative Fit Quality To O.E.M

VTF Judgement: PASS