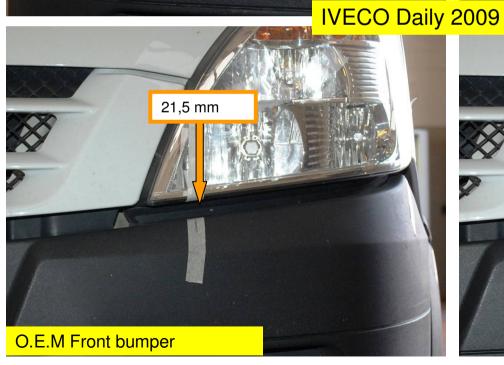

# IVECO, Daily 2009

Spmp Front Bumper Compared To: Original Front Bumper

"X" Measures a distance of: 1220 mm "Y" Measures a distance of: 1221 mm

Vehicle Within Required Tolerance

# IVECO, Daily 2009

- No Faults Identified
- Comparative Fit Quality To O.E.M

VTF Judgement: PASS