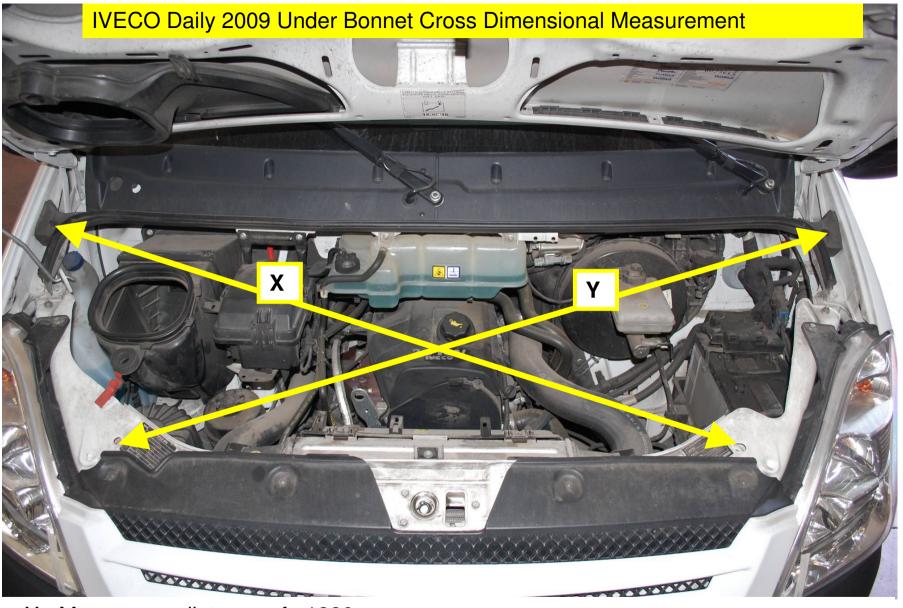

# IVECO, Daily 2009

Spmp Front Bumper Compared To: Original Front Bumper

"X" Measures a distance of: 1220 mm "Y" Measures a distance of: 1221 mm

Vehicle Within Required Tolerance