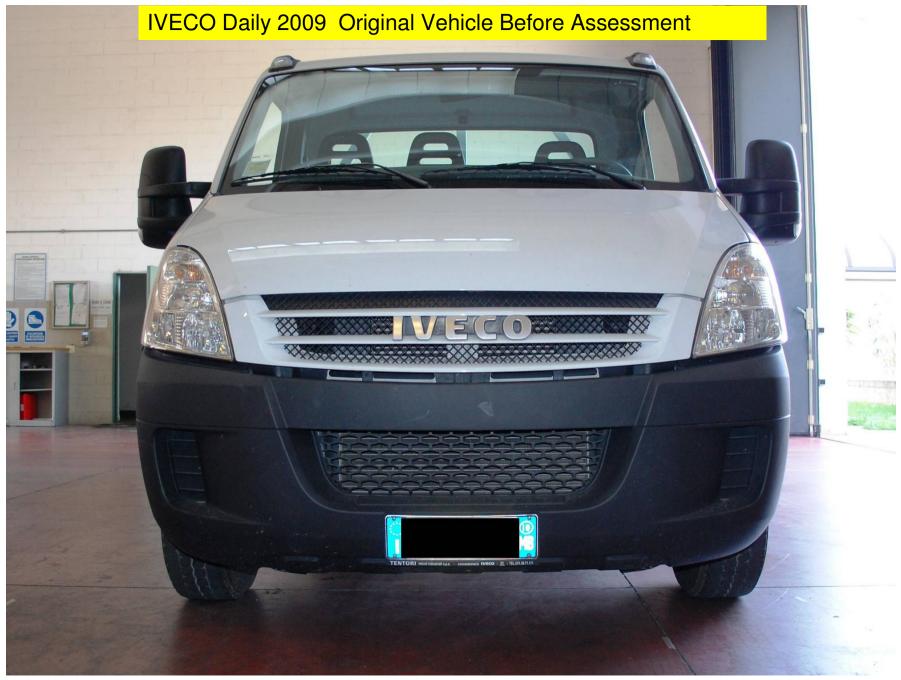

# IVECO, Daily 2009

Spmp Front Bumper Compared To: Original Front Bumper

"X" Measures a distance of: 1220 mm "Y" Measures a distance of: 1221 mm

Vehicle Within Required Tolerance

# IVECO, Daily 2009

- No Faults Identified
- Comparative Fit Quality To O.E.M

VTF Judgement: PASS