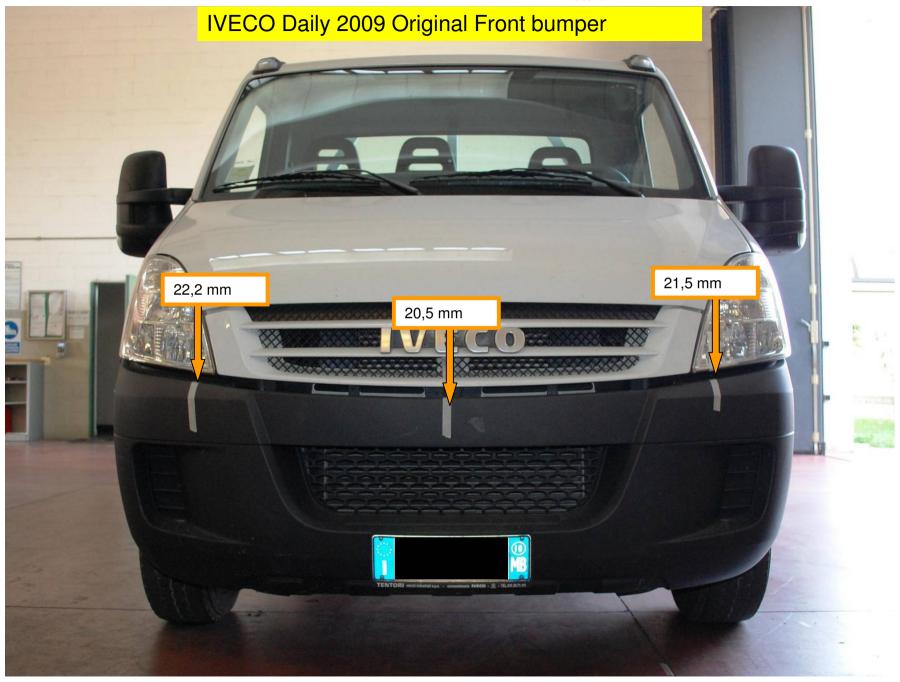

# IVECO, Daily 2009

- No Faults Identified
- Comparative Fit Quality To O.E.M

VTF Judgement: PASS