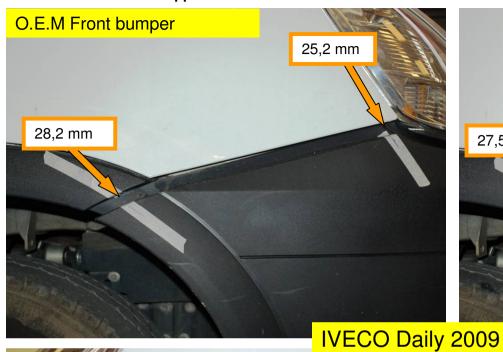

# IVECO, Daily 2009

Spmp Front Bumper Compared To: Original Front Bumper

"X" Measures a distance of: 1220 mm "Y" Measures a distance of: 1221 mm

Vehicle Within Required Tolerance

# IVECO, Daily 2009

- No Faults Identified
- Comparative Fit Quality To O.E.M

VTF Judgement: PASS