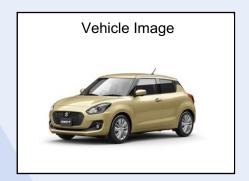

70967 Taiwan, R.O.C

O.E.M. Code 57711-53R00-000

Test Report N°: 28113420 002

Fits to: SUZUKI SWIFT 2017 - on

Certified as having the following requirements successfully evaluated:

Material test, Vehicle Fit Tested, Annual Production Surveillance