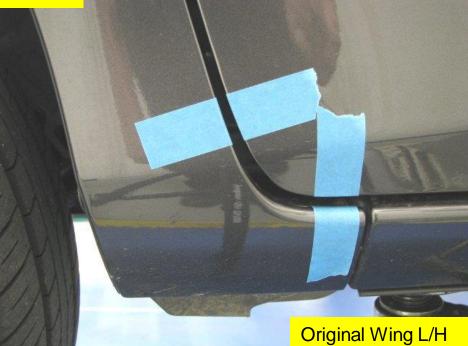

## Toyota Yaris 11- Original Vehicle Before Assessment

#### Toyota Yaris 11- Under Bonnet Cross Dimensional Measurement

TIME

"X" Measures a distance of: 1183mm "Y" Measures a distance of: 1183mm

Χ

Vehicle Within Required Tolerance

#### Toyota Yaris 11- Under Body Cross Dimensional Measurement



"X" Measures a distance of: 1230mm "Y" Measures a distance of: 1232mm

Vehicle Within Required Tolerance

## Toyota Yaris 11- Original LH Front Wing Gaps



## Toyota Yaris 11- TONG YANG LH Front Wing Gaps









Toyota Yaris 11-







# Toyota Yaris 11-

- No Faults Identified
- Comparative Fit Quality To Original

• VTF Judgement: PASS