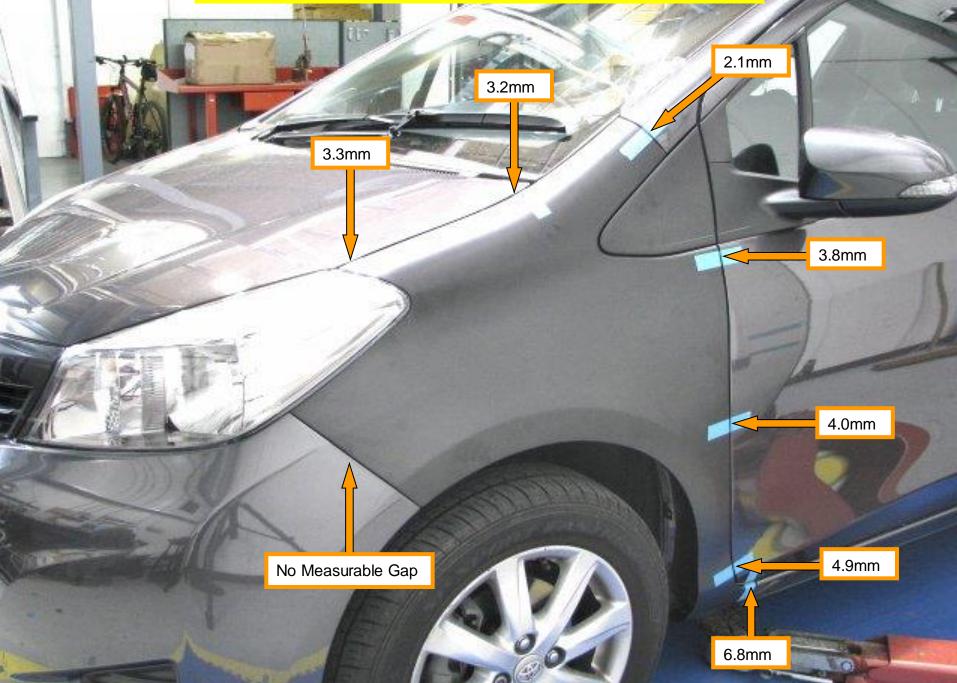

## Toyota Yaris 11- Original Vehicle Before Assessment

#### Toyota Yaris 11- Under Bonnet Cross Dimensional Measurement

TIME

"X" Measures a distance of: 1183mm "Y" Measures a distance of: 1183mm

Χ

Vehicle Within Required Tolerance

#### Toyota Yaris 11- Under Body Cross Dimensional Measurement



"X" Measures a distance of: 1230mm "Y" Measures a distance of: 1232mm

Vehicle Within Required Tolerance

## Toyota Yaris 11- Original LH Front Wing Gaps



## Toyota Yaris 11- TONG YANG LH Front Wing Gaps









Toyota Yaris 11-







# Toyota Yaris 11-

- No Faults Identified
- Comparative Fit Quality To Original

• VTF Judgement: PASS