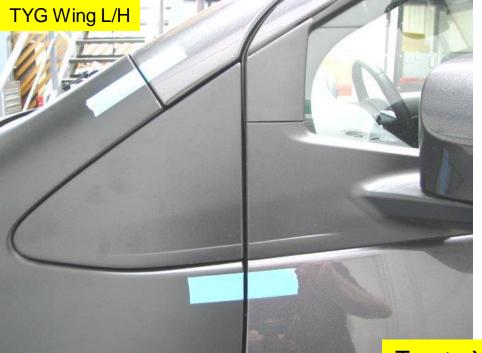

## Toyota Yaris 11- Original Vehicle Before Assessment

#### Toyota Yaris 11- Under Bonnet Cross Dimensional Measurement

TIME

"X" Measures a distance of: 1183mm "Y" Measures a distance of: 1183mm

Χ

Vehicle Within Required Tolerance

#### Toyota Yaris 11- Under Body Cross Dimensional Measurement



"X" Measures a distance of: 1230mm "Y" Measures a distance of: 1232mm

Vehicle Within Required Tolerance

## Toyota Yaris 11- Original LH Front Wing Gaps



## Toyota Yaris 11- TONG YANG LH Front Wing Gaps









Toyota Yaris 11-







# Toyota Yaris 11-

- No Faults Identified
- Comparative Fit Quality To Original

• VTF Judgement: PASS