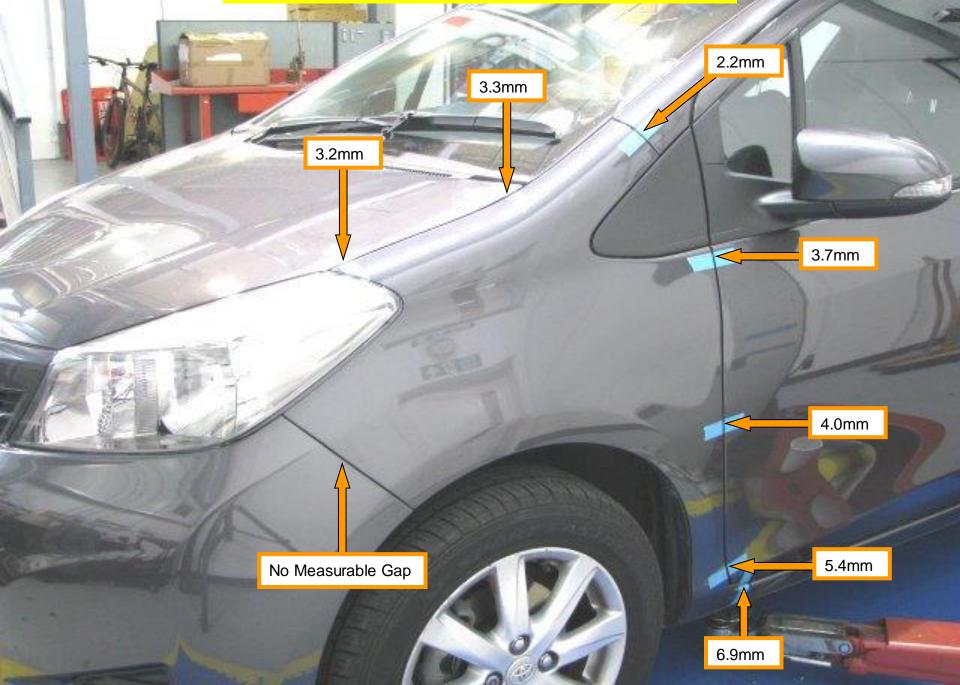

## Toyota Yaris 11- Original Vehicle Before Assessment

#### Toyota Yaris 11- Under Bonnet Cross Dimensional Measurement

TIME

"X" Measures a distance of: 1183mm "Y" Measures a distance of: 1183mm

Χ

Vehicle Within Required Tolerance

#### Toyota Yaris 11- Under Body Cross Dimensional Measurement



"X" Measures a distance of: 1230mm "Y" Measures a distance of: 1232mm

Vehicle Within Required Tolerance

## Toyota Yaris 11- Original LH Front Wing Gaps



## Toyota Yaris 11- TONG YANG LH Front Wing Gaps









Toyota Yaris 11-







# Toyota Yaris 11-

- No Faults Identified
- Comparative Fit Quality To Original

• VTF Judgement: PASS