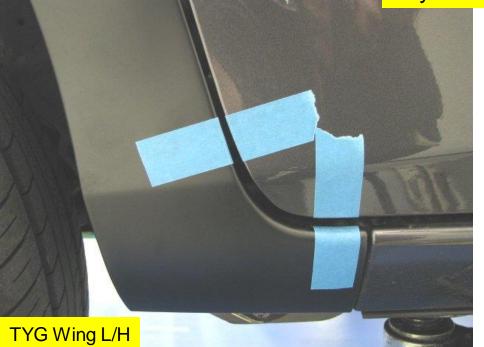

## Toyota Yaris 11- Original Vehicle Before Assessment

#### Toyota Yaris 11- Under Bonnet Cross Dimensional Measurement

TIME

"X" Measures a distance of: 1183mm "Y" Measures a distance of: 1183mm

Χ

Vehicle Within Required Tolerance

#### Toyota Yaris 11- Under Body Cross Dimensional Measurement



"X" Measures a distance of: 1230mm "Y" Measures a distance of: 1232mm

Vehicle Within Required Tolerance

## Toyota Yaris 11- Original LH Front Wing Gaps



## Toyota Yaris 11- TONG YANG LH Front Wing Gaps









Toyota Yaris 11-







# Toyota Yaris 11-

- No Faults Identified
- Comparative Fit Quality To Original

• VTF Judgement: PASS