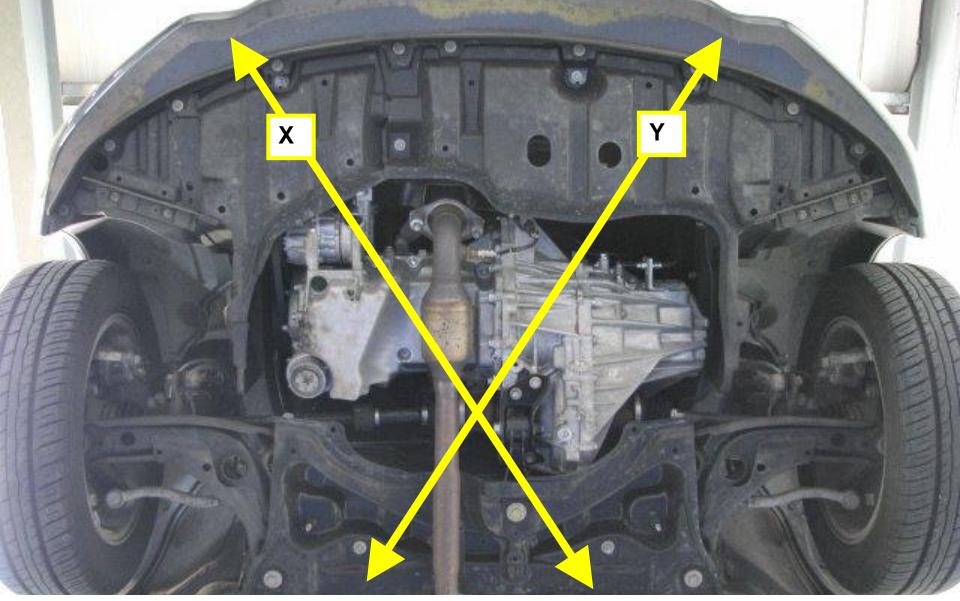

#### Toyota Yaris 11- Under Body Cross Dimensional Measurement

"X" Measures a distance of: 1230mm "Y" Measures a distance of: 1232mm

Vehicle Within Required Tolerance