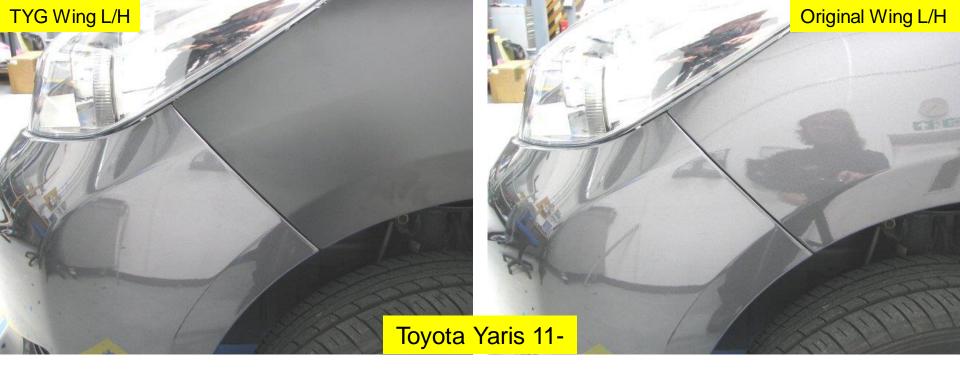

## Toyota Yaris 11- Original LH Front Wing Gaps

## Toyota Yaris 11- TONG YANG LH Front Wing Gaps

Toyota Yaris 11-

# Toyota Yaris 11-

- No Faults Identified
- Comparative Fit Quality To Original

• VTF Judgement: PASS