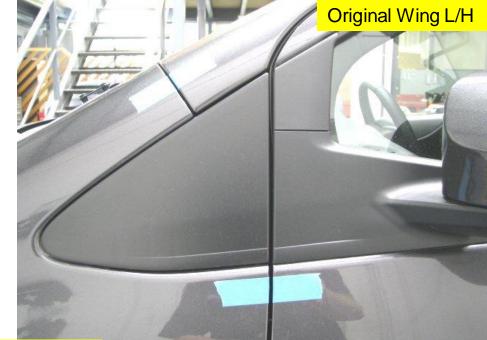

## Toyota Yaris 11- Original Vehicle Before Assessment

#### Toyota Yaris 11- Under Bonnet Cross Dimensional Measurement

TIME

"X" Measures a distance of: 1183mm "Y" Measures a distance of: 1183mm

Χ

Vehicle Within Required Tolerance

#### Toyota Yaris 11- Under Body Cross Dimensional Measurement



"X" Measures a distance of: 1230mm "Y" Measures a distance of: 1232mm

Vehicle Within Required Tolerance

## Toyota Yaris 11- Original LH Front Wing Gaps



## Toyota Yaris 11- TONG YANG LH Front Wing Gaps









Toyota Yaris 11-







# Toyota Yaris 11-

- No Faults Identified
- Comparative Fit Quality To Original

• VTF Judgement: PASS