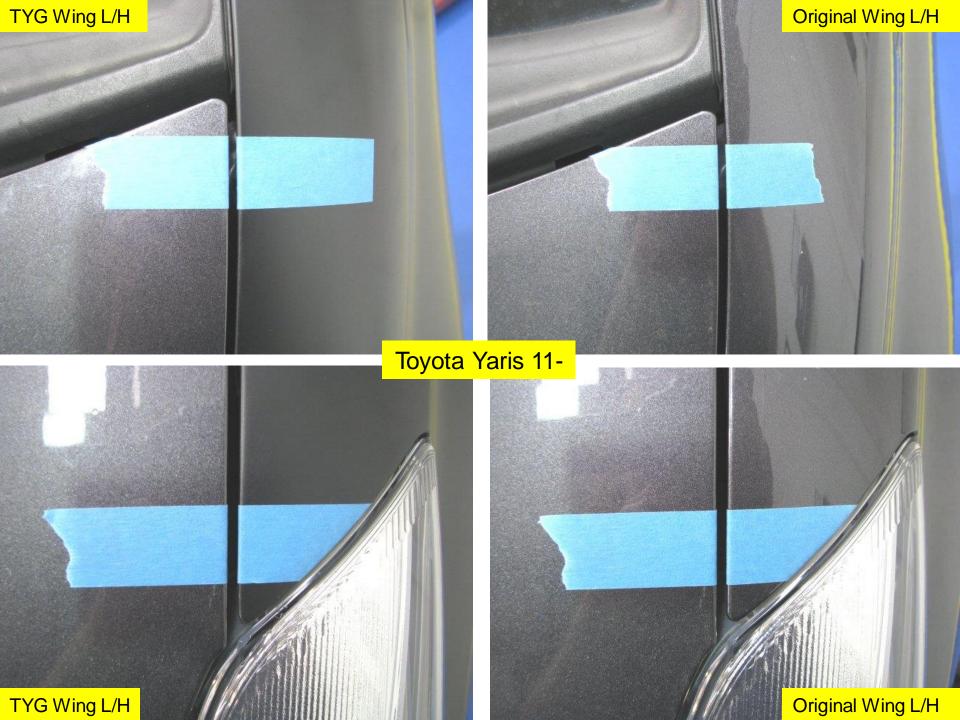

# Toyota Yaris 11-

- No Faults Identified
- Comparative Fit Quality To Original

• VTF Judgement: PASS