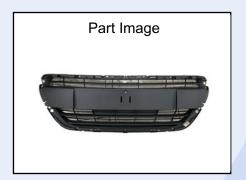

## **GRILLE FRONT MAT-DARK GRAY - PG07068GAV**

License Holder Tong Yang Industry Co. Ltd.

> No.98, An Ho Rd., Sec.2, Tainan 70967 Taiwan, R.O.C

Manufacturing plant

**Tong Yang Industry Co.** 

Ltd.

No.98, An Ho Rd., Sec.2,

Tainan

Fits to: PEUGEOT 208 2015 on

70967 Taiwan, R.O.C

O.E.M. Code 9810920180

Test Report N°: 28113393 006

Certified as having the following requirements successfully evaluated:

Material test, Vehicle Fit Tested, Annual Production Surveillance