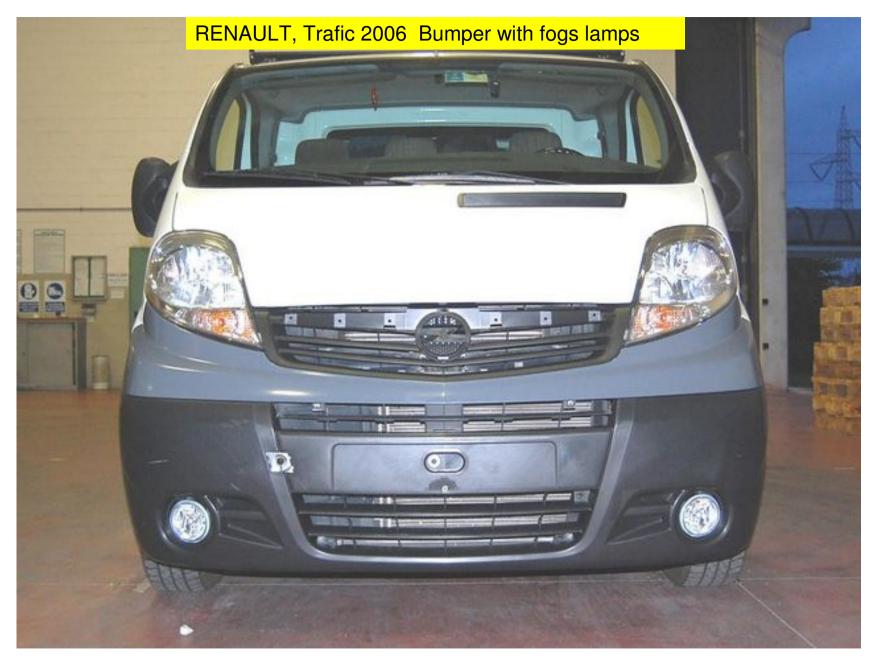

# RENAULT, Trafic 2006

SPMP Front bumper Compared To: O.E.M Replacement Front bumper

"X" Measures a distance of: (1823)mm "Y" Measures a distance of: (1823)mm

Vehicle Within Required Tolerance