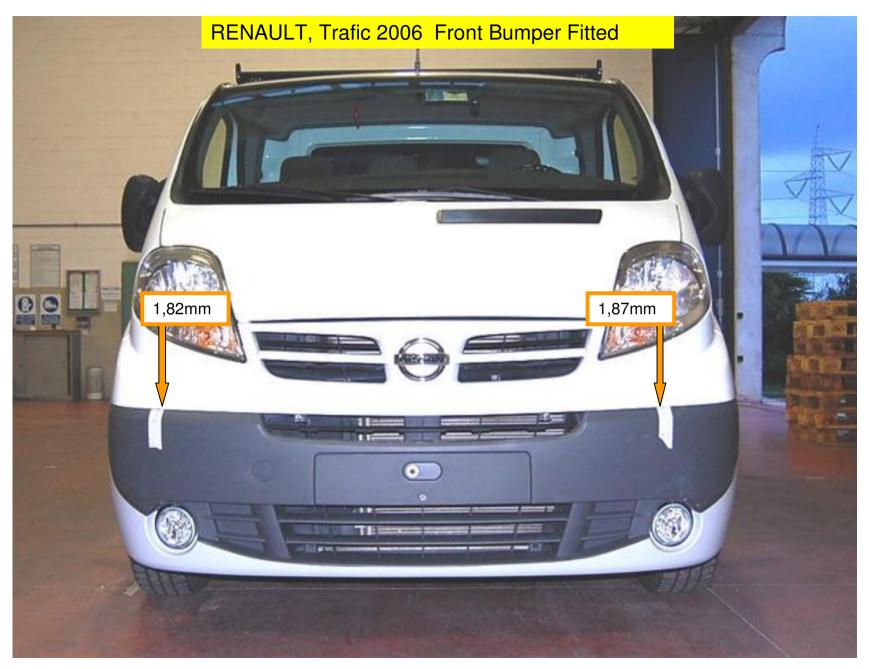

# RENAULT, Trafic 2006

SPMP Front bumper Compared To: O.E.M Replacement Front bumper

"X" Measures a distance of: (1823)mm "Y" Measures a distance of: (1823)mm

Vehicle Within Required Tolerance

## RENAULT, Trafic 2006

- No Faults Identified
- Comparative Fit Quality To O.E.M

VTF Judgement: PASS