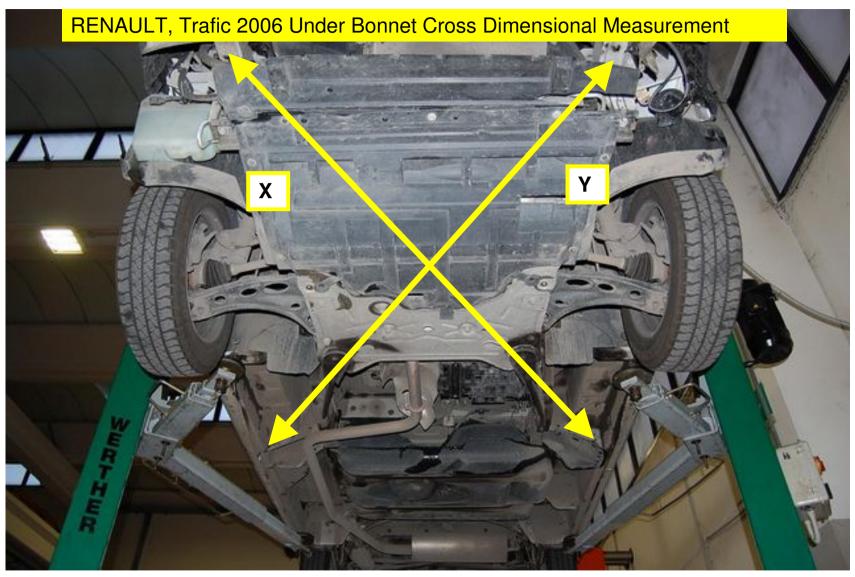

# RENAULT, Trafic 2006

SPMP Front bumper Compared To: O.E.M Replacement Front bumper

"X" Measures a distance of: (1823)mm "Y" Measures a distance of: (1823)mm

Vehicle Within Required Tolerance