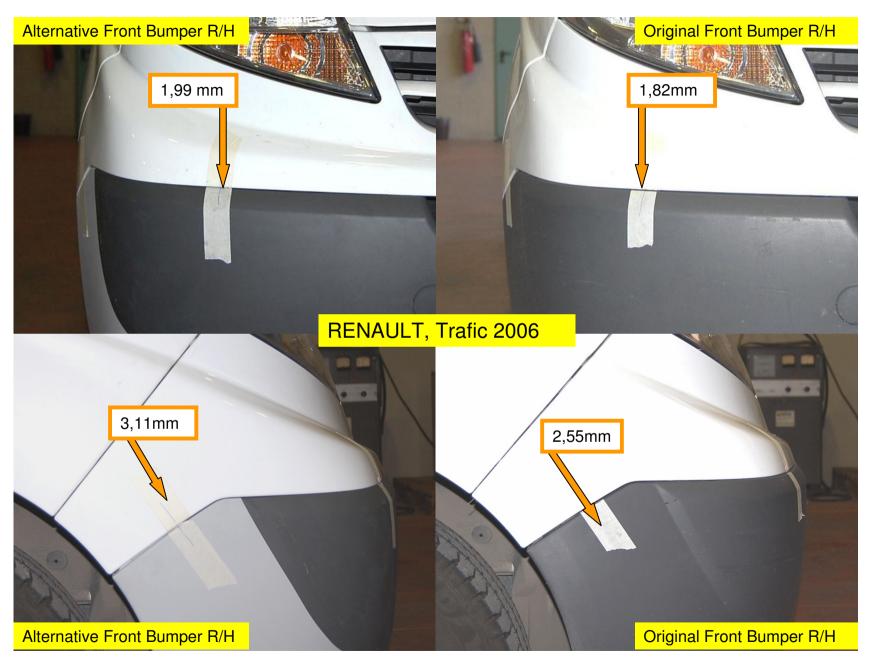

# RENAULT, Trafic 2006

SPMP Front bumper Compared To: O.E.M Replacement Front bumper

"X" Measures a distance of: (1823)mm "Y" Measures a distance of: (1823)mm

Vehicle Within Required Tolerance

## RENAULT, Trafic 2006

- No Faults Identified
- Comparative Fit Quality To O.E.M

VTF Judgement: PASS