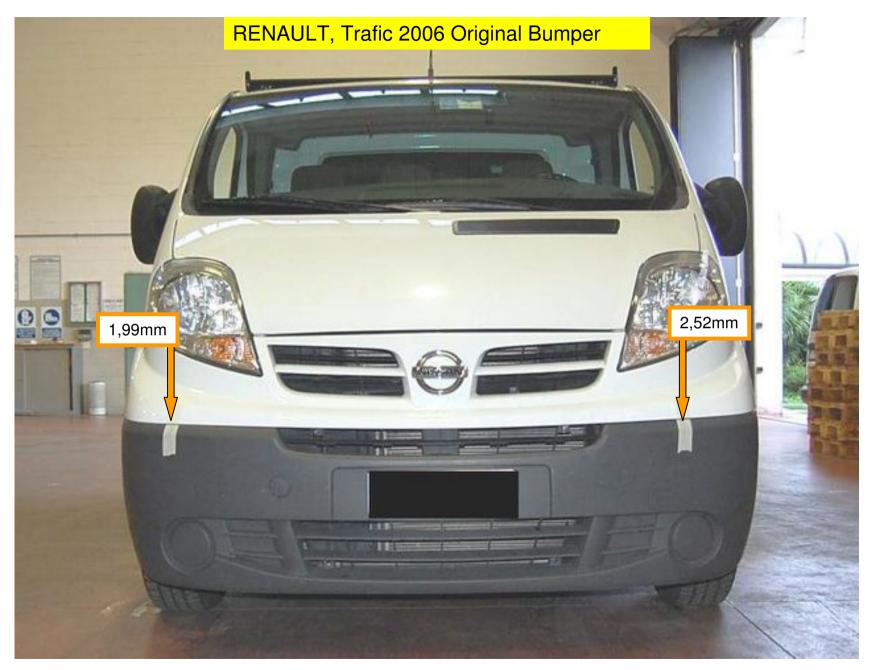

# RENAULT, Trafic 2006

SPMP Front bumper Compared To: O.E.M Replacement Front bumper

"X" Measures a distance of: (1823)mm "Y" Measures a distance of: (1823)mm

Vehicle Within Required Tolerance

## RENAULT, Trafic 2006

- No Faults Identified
- Comparative Fit Quality To O.E.M

VTF Judgement: PASS