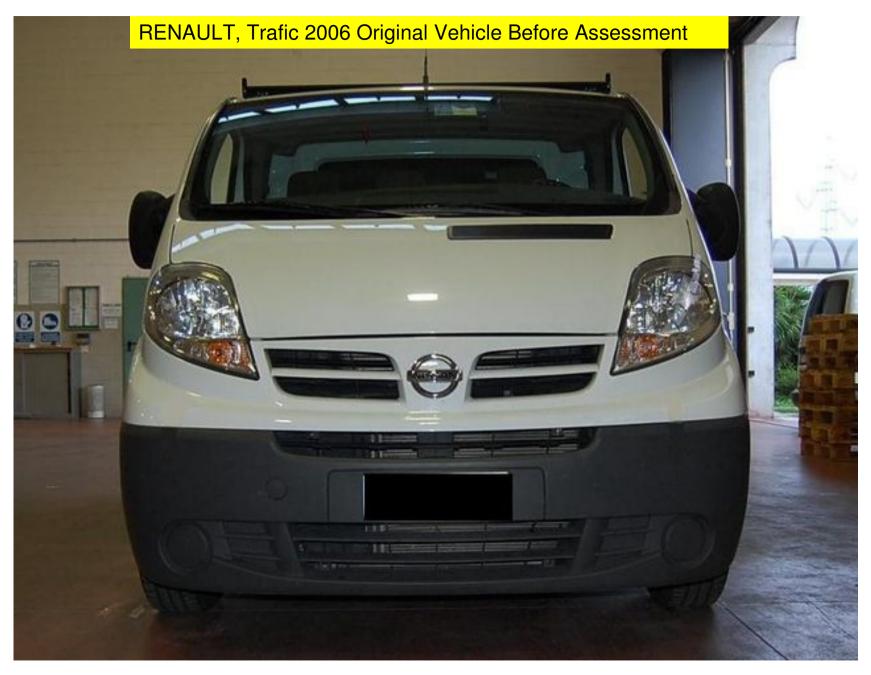

## RENAULT, Trafic 2006

- No Faults Identified
- Comparative Fit Quality To O.E.M

VTF Judgement: PASS