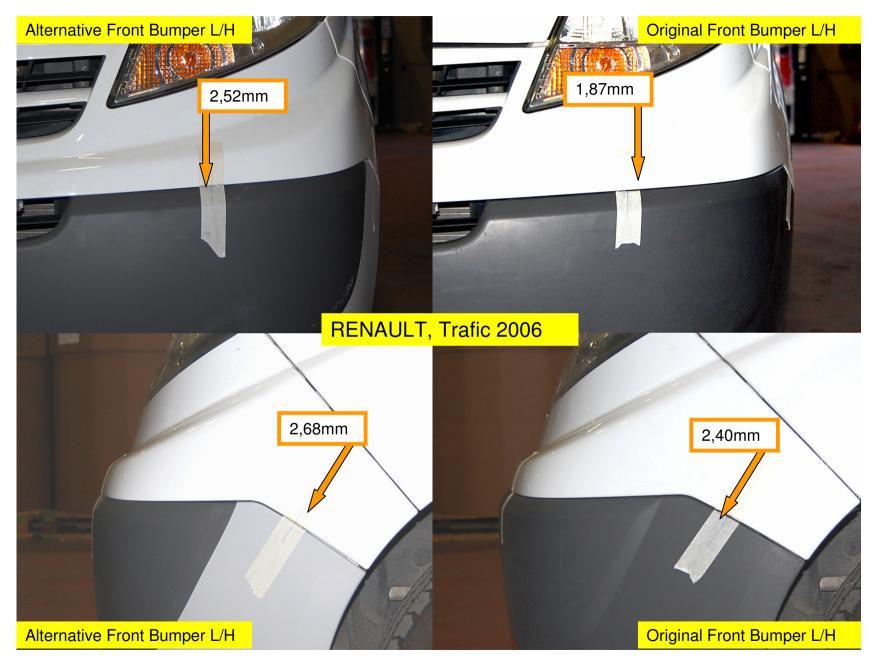

# RENAULT, Trafic 2006

SPMP Front bumper Compared To: O.E.M Replacement Front bumper

"X" Measures a distance of: (1823)mm "Y" Measures a distance of: (1823)mm

Vehicle Within Required Tolerance

## RENAULT, Trafic 2006

- No Faults Identified
- Comparative Fit Quality To O.E.M

VTF Judgement: PASS