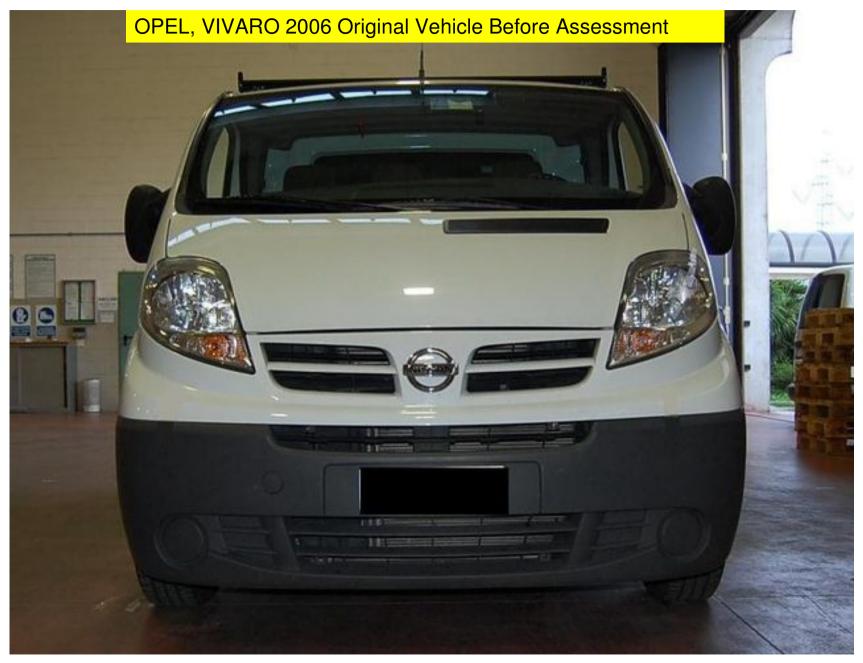

## OPEL, VIVARO 2006

- No Faults Identified
- Comparative Fit Quality To O.E.M

VTF Judgement: PASS