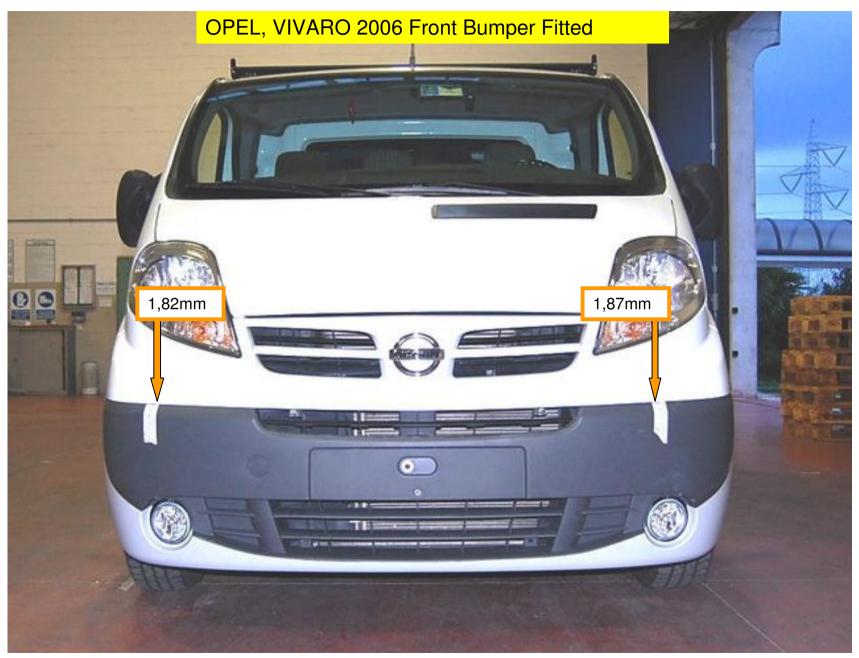

# OPEL, VIVARO 2006

SPMP Front bumper Compared To: O.E.M Replacement Front bumper

"X" Measures a distance of: (1823)mm "Y" Measures a distance of: (1823)mm

Vehicle Within Required Tolerance