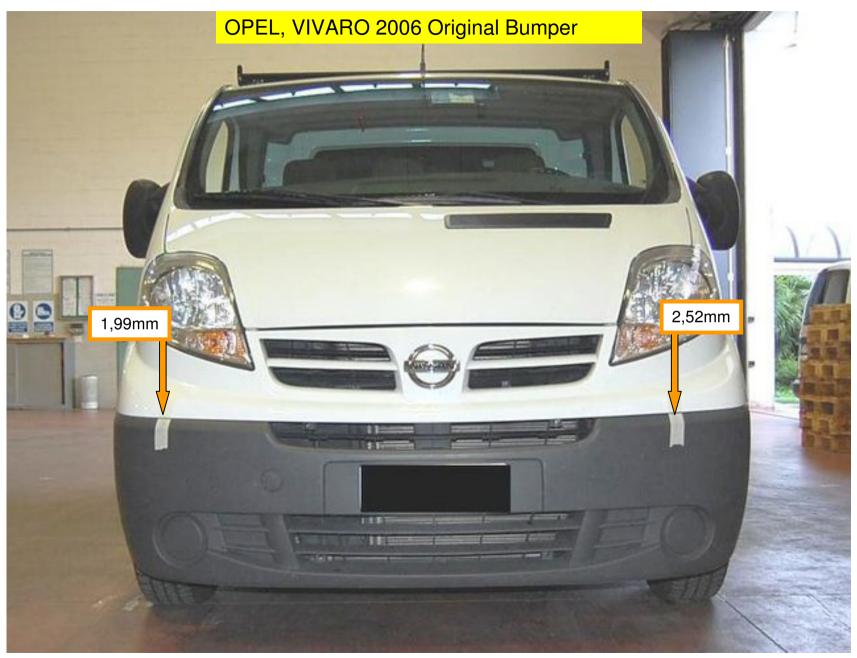

## OPEL, VIVARO 2006

- No Faults Identified
- Comparative Fit Quality To O.E.M

VTF Judgement: PASS