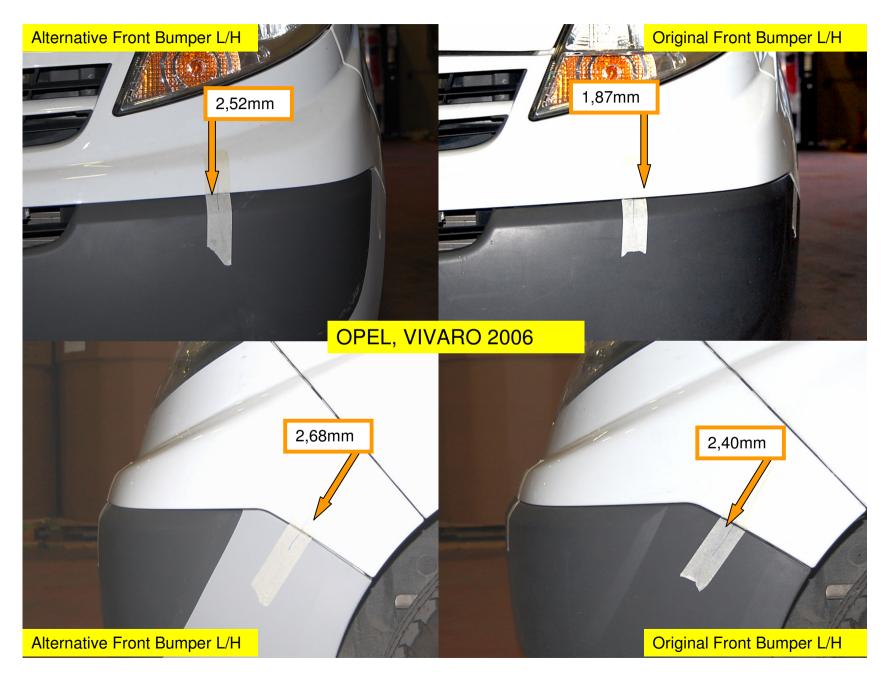

# OPEL, VIVARO 2006

SPMP Front bumper Compared To: O.E.M Replacement Front bumper

"X" Measures a distance of: (1823)mm "Y" Measures a distance of: (1823)mm

Vehicle Within Required Tolerance

## OPEL, VIVARO 2006

- No Faults Identified
- Comparative Fit Quality To O.E.M

VTF Judgement: PASS