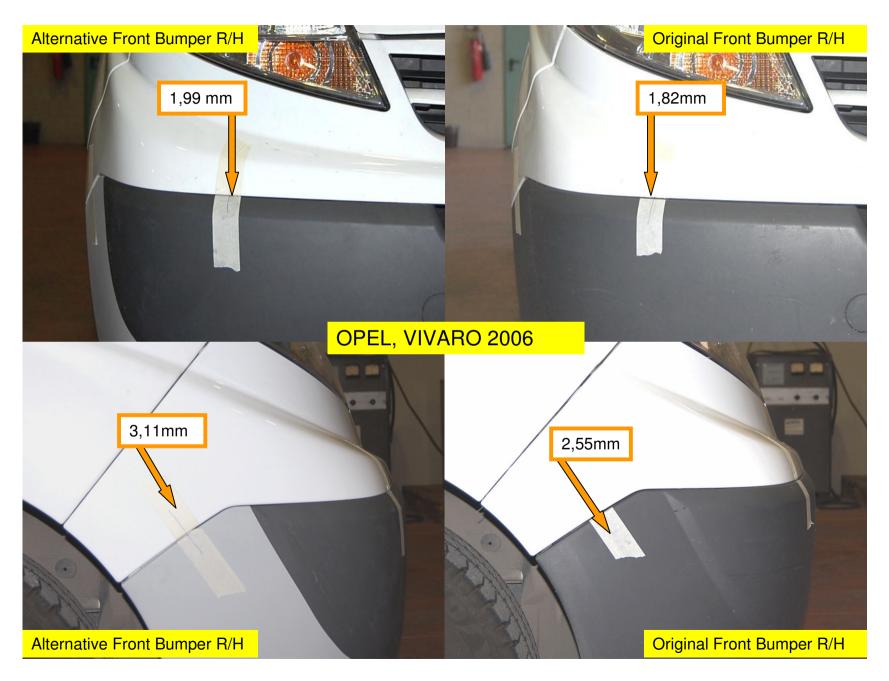

# OPEL, VIVARO 2006

SPMP Front bumper Compared To: O.E.M Replacement Front bumper

"X" Measures a distance of: (1823)mm "Y" Measures a distance of: (1823)mm

Vehicle Within Required Tolerance

## OPEL, VIVARO 2006

- No Faults Identified
- Comparative Fit Quality To O.E.M

VTF Judgement: PASS