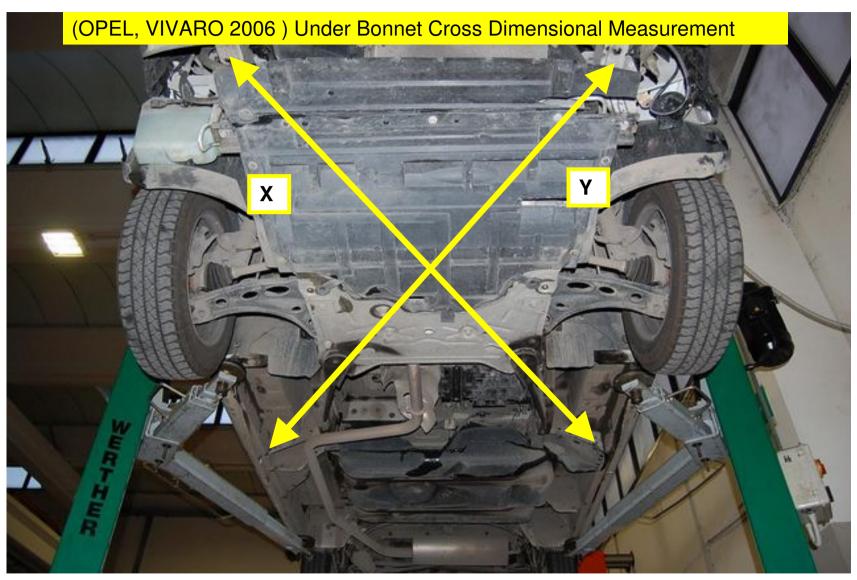

# OPEL, VIVARO 2006

SPMP Front bumper Compared To: O.E.M Replacement Front bumper

"X" Measures a distance of: (1823)mm "Y" Measures a distance of: (1823)mm

Vehicle Within Required Tolerance