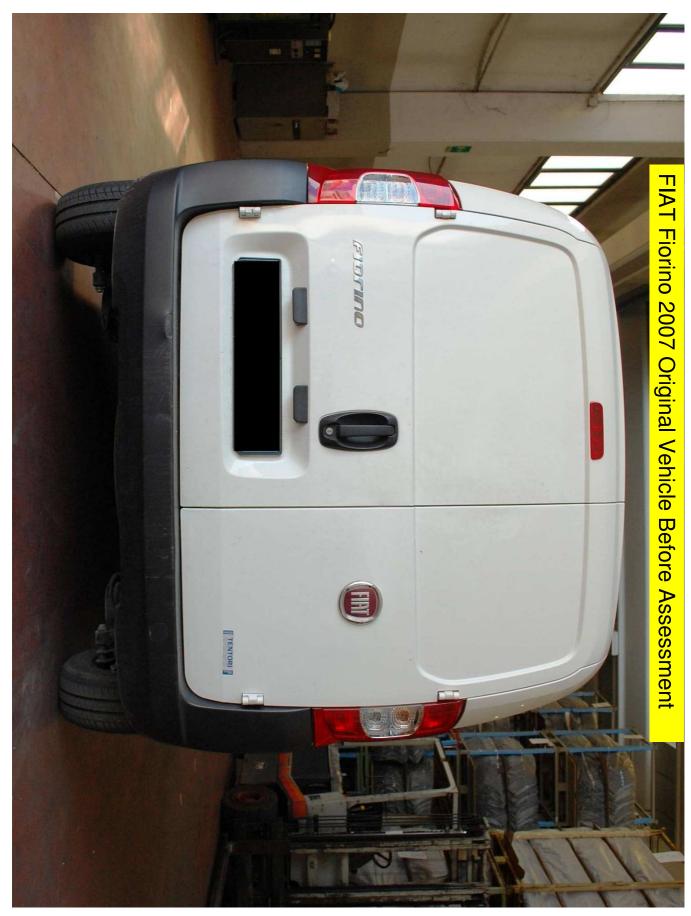

## FIAT, Fiorino Cargo 2007

Spmp Rear Bumper Compared To:
Original Rear Bumper

"X" Measures a distance of: 1535 mm

"Y" Measures a distance of: 1535 mm

Vehicle Within Required Tolerance

A TÜVRheinland®
Thatcham

# FIAT, Fiorino Cargo 2007

- No Faults Identified
- Comparative Fit Quality To O.E.M

VTF Judgement: PASS