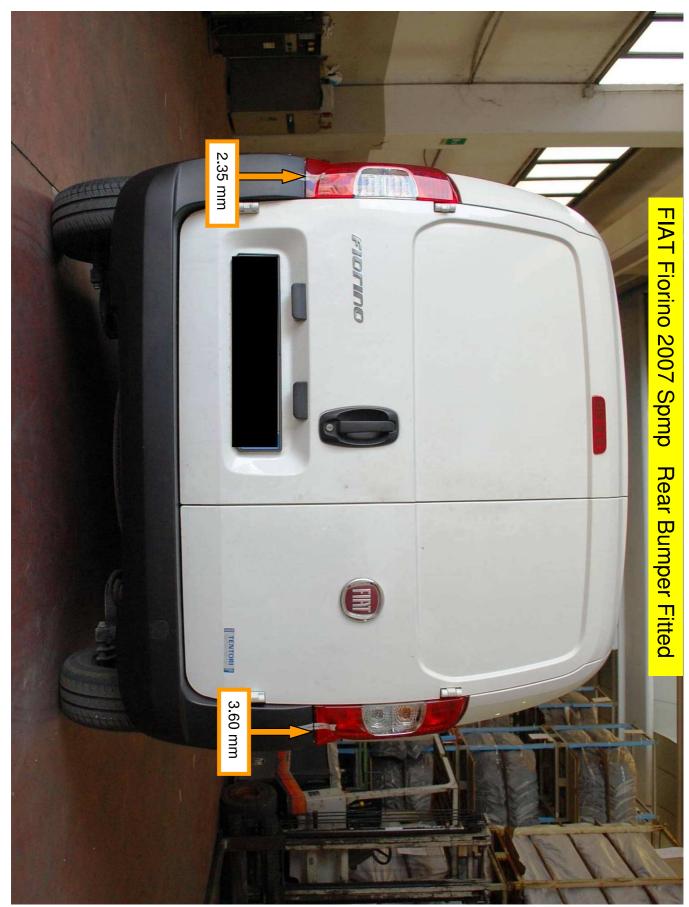

Original Rear Bumper L/H

1.10 mm

0.88 mm

Thatcham

3.60 mm

3.57 mm

Original Rear Bumper R/H