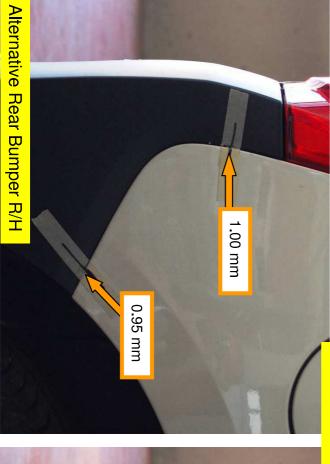

Original Rear Bumper L/H

1.10 mm

0.88 mm

Thatcham

3.60 mm

3.57 mm

Original Rear Bumper R/H