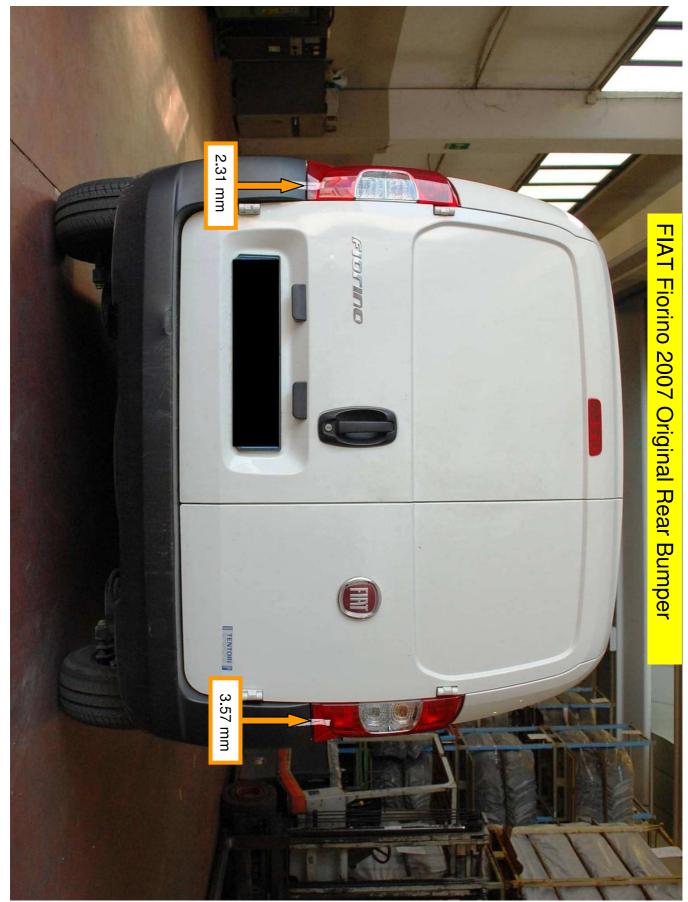

Original Rear Bumper L/H

1.10 mm

0.88 mm

Thatcham

3.60 mm

3.57 mm

Original Rear Bumper R/H