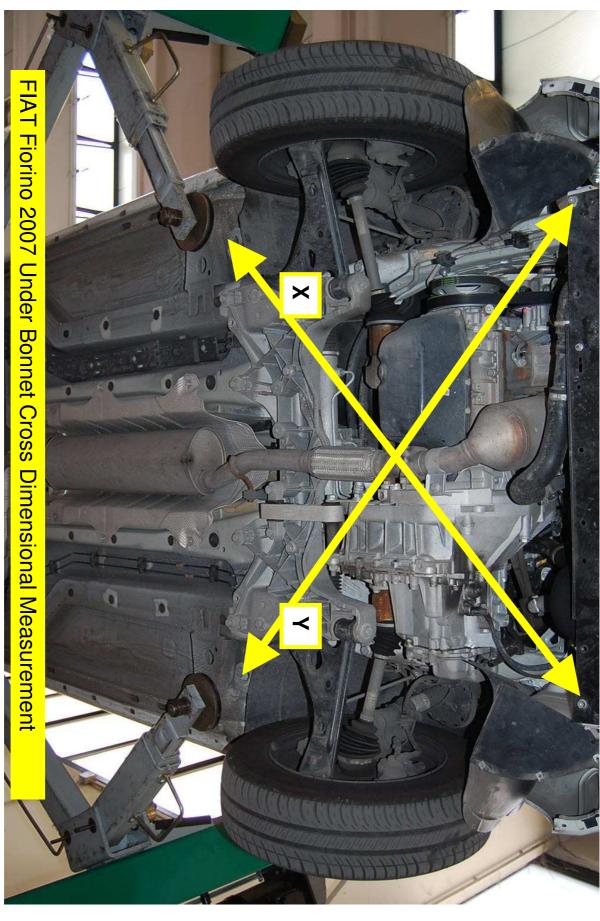

## FIAT, Fiorino Cargo 2007

Spmp Rear Bumper Compared To:
Original Rear Bumper

"X" Measures a distance of: 1535 mm

"Y" Measures a distance of: 1535 mm

Vehicle Within Required Tolerance

A TÜVRheinland®
Thatcham