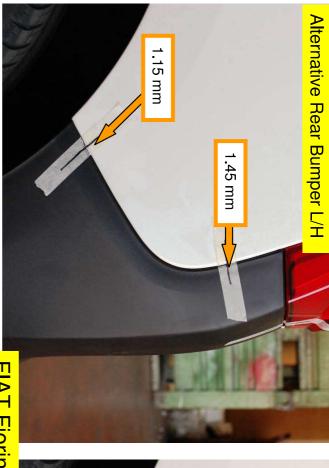

Original Rear Bumper L/H

1.10 mm

0.88 mm

Thatcham

3.60 mm

3.57 mm

Original Rear Bumper R/H