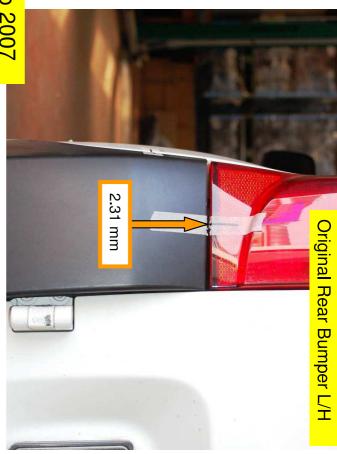

## FIAT, Fiorino Cargo 2007

Spmp Rear Bumper Compared To:
Original Rear Bumper

"X" Measures a distance of: 1535 mm

"Y" Measures a distance of: 1535 mm

Vehicle Within Required Tolerance

A TÜVRheinland®
Thatcham

# FIAT, Fiorino Cargo 2007

- No Faults Identified
- Comparative Fit Quality To O.E.M

VTF Judgement: PASS