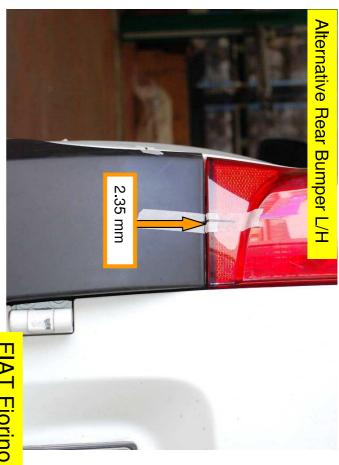

## FIAT, Fiorino Cargo 2007

Spmp Rear Bumper Compared To:
Original Rear Bumper

"X" Measures a distance of: 1535 mm

"Y" Measures a distance of: 1535 mm

Vehicle Within Required Tolerance

A TÜVRheinland®
Thatcham

# FIAT, Fiorino Cargo 2007

- No Faults Identified
- Comparative Fit Quality To O.E.M

VTF Judgement: PASS