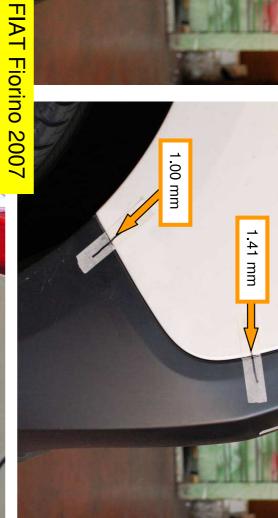

Original Rear Bumper L/H

1.10 mm

0.88 mm

Thatcham

3.60 mm

3.57 mm

Original Rear Bumper R/H