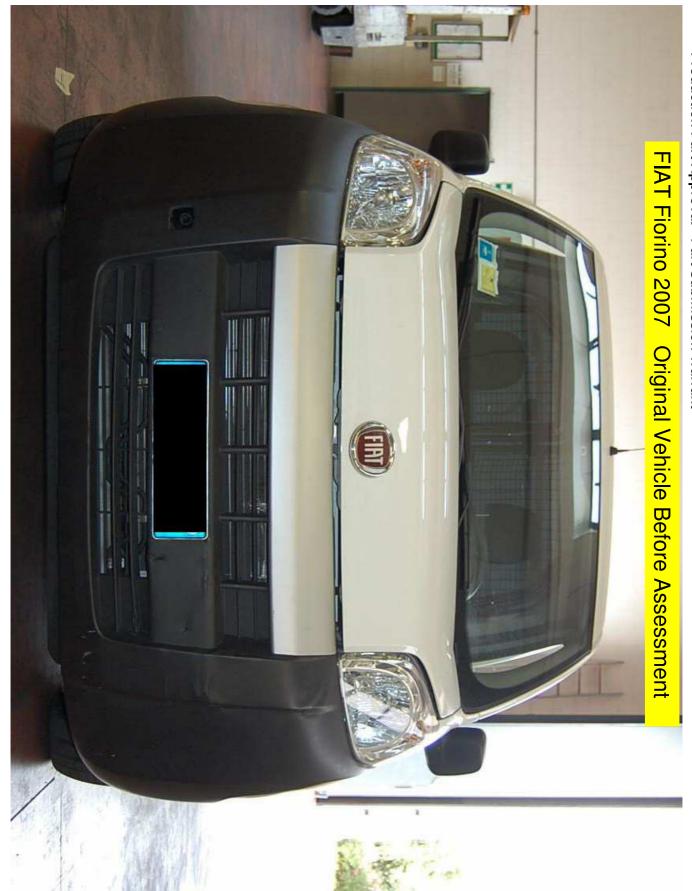

## FIAT, Fiorino Cargo 2007

Spmp Rear Bumper Compared To:
Original Rear Bumper

"X" Measures a distance of: 1535 mm

"Y" Measures a distance of: 1535 mm

Vehicle Within Required Tolerance

A TÜVRheinland®
Thatcham

# FIAT, Fiorino Cargo 2007

- No Faults Identified
- Comparative Fit Quality To O.E.M

VTF Judgement: PASS