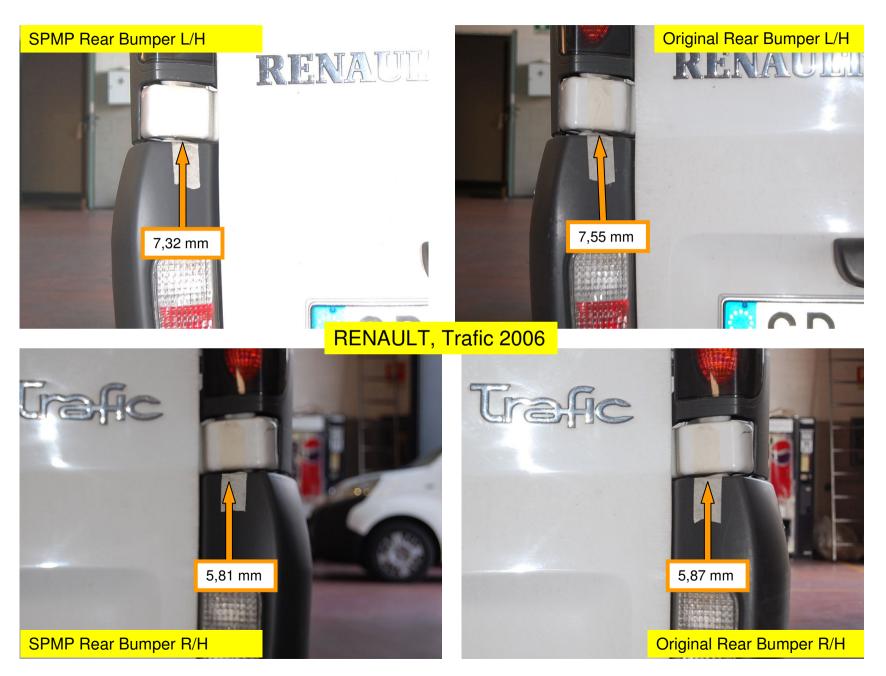

## RENAULT, Trafic 2006

SPMP Rear Bumper Compared To: Original Rear Bumper

## RENAULT, Trafic 2006

- No Faults Identified
- Comparative Fit Quality To Original

• VTF Judgement: PASS