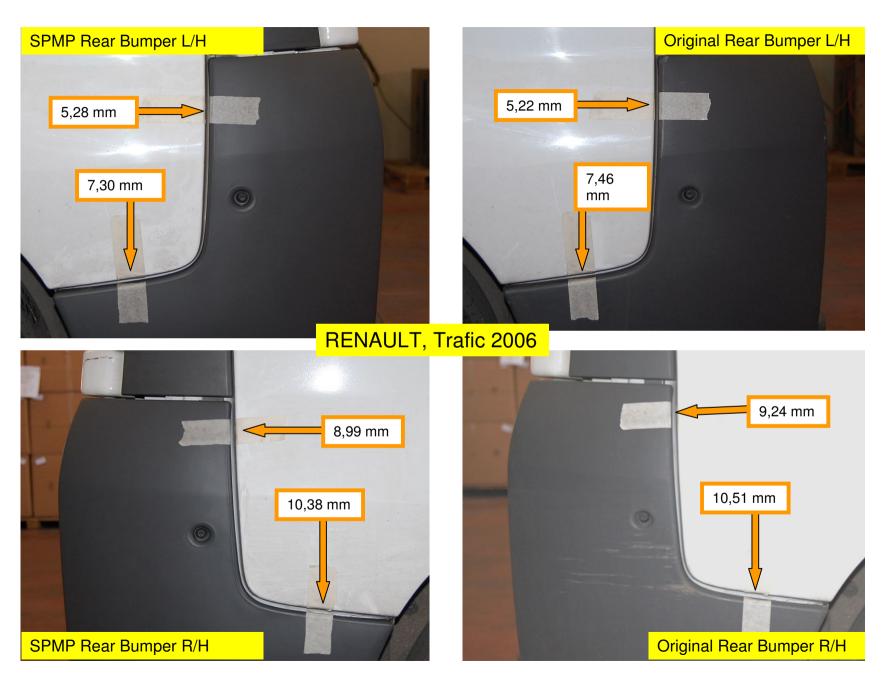

## RENAULT, Trafic 2006

SPMP Rear Bumper Compared To: Original Rear Bumper

## RENAULT, Trafic 2006

- No Faults Identified
- Comparative Fit Quality To Original

• VTF Judgement: PASS