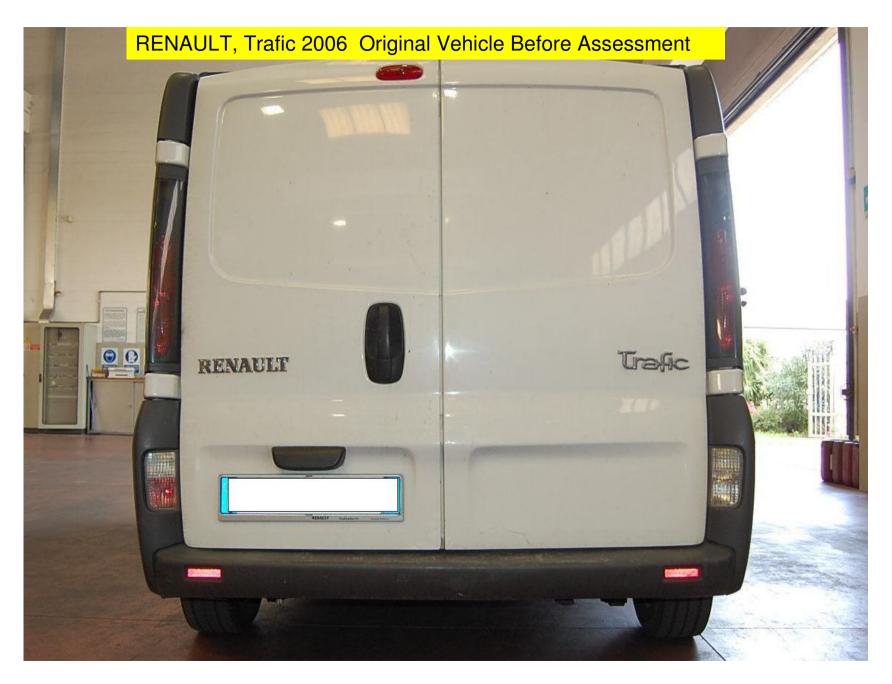

TQSD 013                                                                                                                                                                                                                                                                                                                                                                                                                                                                                            | 3.31             | Issue 3                   |                            | No      | vember 2008                                 |                                        | D. Lander                             | 1      | of 1 |  |



## RENAULT, Trafic 2006

SPMP Rear Bumper Compared To: Original Rear Bumper























## RENAULT, Trafic 2006

- No Faults Identified
- Comparative Fit Quality To Original

• VTF Judgement: PASS