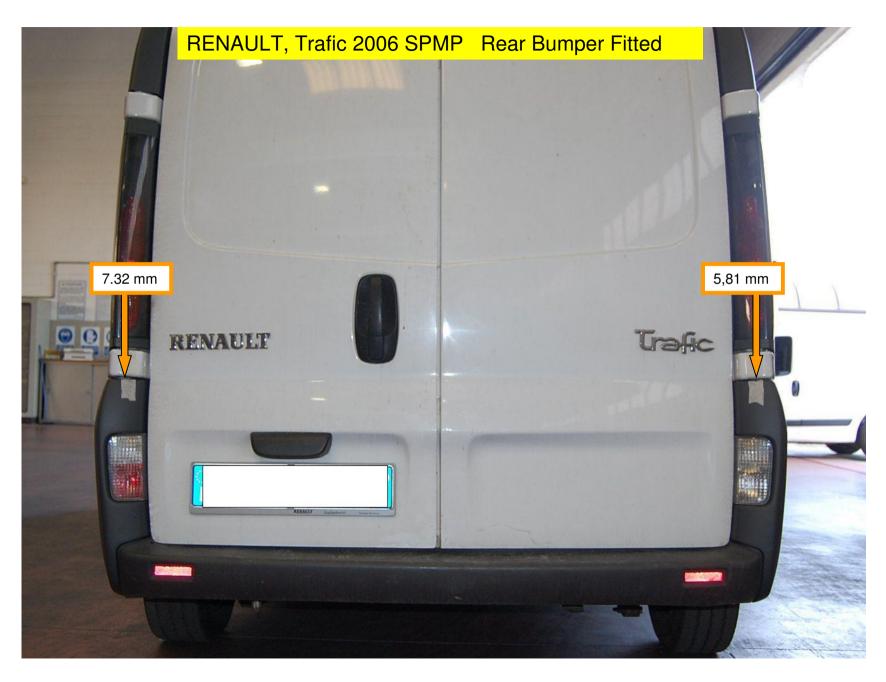

## RENAULT, Trafic 2006

SPMP Rear Bumper Compared To: Original Rear Bumper

## RENAULT, Trafic 2006

- No Faults Identified
- Comparative Fit Quality To Original

• VTF Judgement: PASS