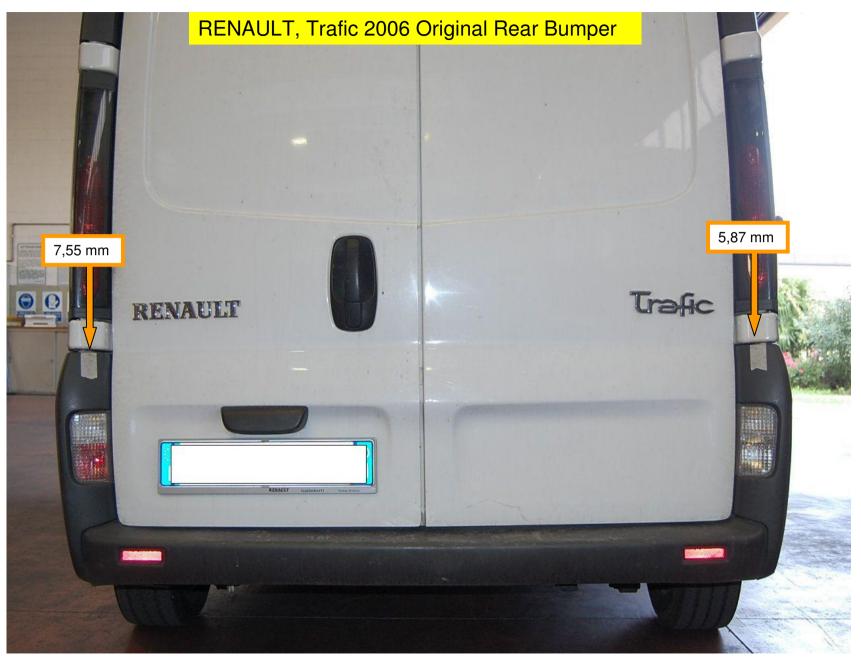

## RENAULT, Trafic 2006

SPMP Rear Bumper Compared To: Original Rear Bumper

## RENAULT, Trafic 2006

- No Faults Identified
- Comparative Fit Quality To Original

• VTF Judgement: PASS