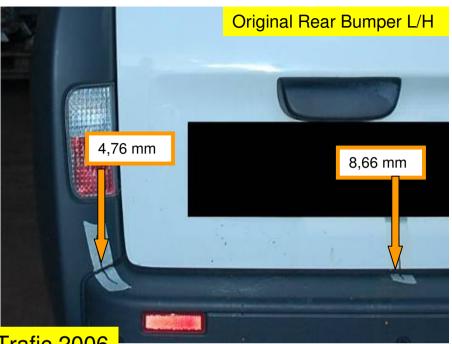

# RENAULT, Trafic 2006

SPMP Rear Bumper Compared To: Original Rear Bumper

# RENAULT, Trafic 2006

- No Faults Identified
- Comparative Fit Quality To Original

VTF Judgement: PASS