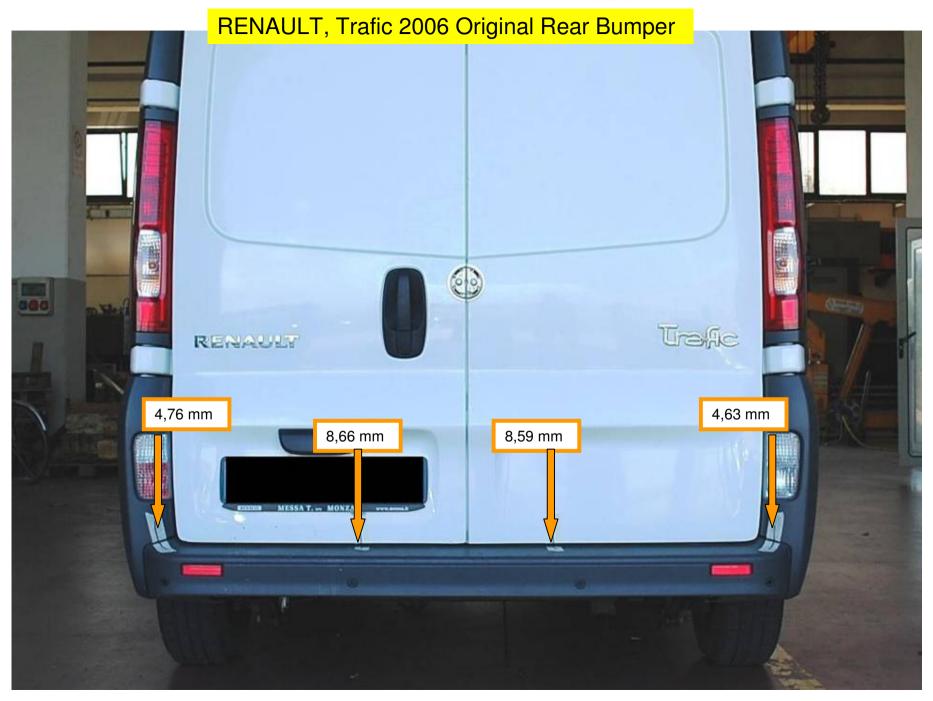

# RENAULT, Trafic 2006

- No Faults Identified
- Comparative Fit Quality To Original

VTF Judgement: PASS