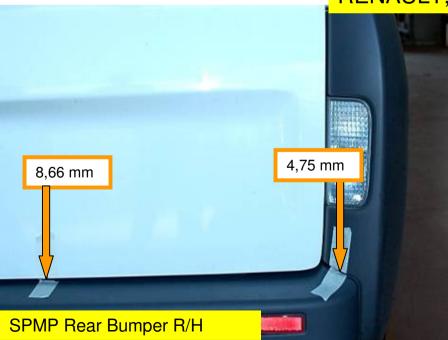

# RENAULT, Trafic 2006

SPMP Rear Bumper Compared To: Original Rear Bumper

# RENAULT, Trafic 2006

- No Faults Identified
- Comparative Fit Quality To Original

VTF Judgement: PASS