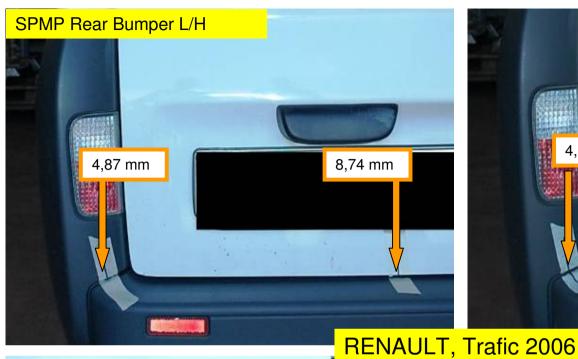

# RENAULT, Trafic 2006

SPMP Rear Bumper Compared To: Original Rear Bumper

# RENAULT, Trafic 2006

- No Faults Identified
- Comparative Fit Quality To Original

VTF Judgement: PASS