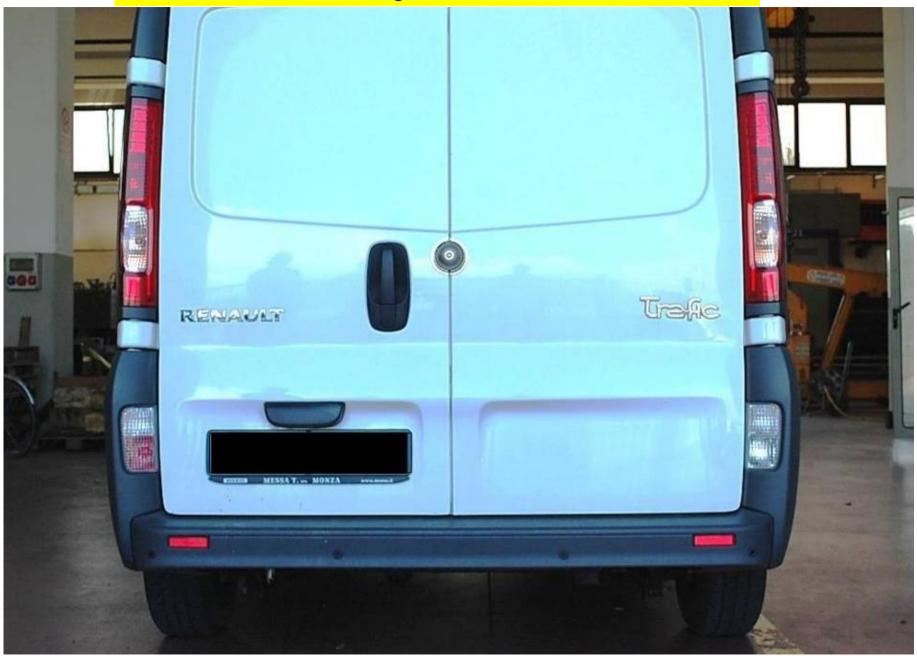

|       |        |
| Ref<br>TQSD 013.31                                                                                                                                                                                                                                                                                                                                                                                                                                               | Revision<br>Issue 3                         |                                        | Pate Issued<br>vember 2008 |           | Owner<br>D. Lander         | 1     | Page 1 |



# RENAULT, Trafic 2006

SPMP Rear Bumper Compared To: Original Rear Bumper





## RENAULT, Trafic 2006 Original Vehicle Before Assessment











#### **Production Part Approval - Part Submission Warrant**













# RENAULT, Trafic 2006

- No Faults Identified
- Comparative Fit Quality To Original

VTF Judgement: PASS