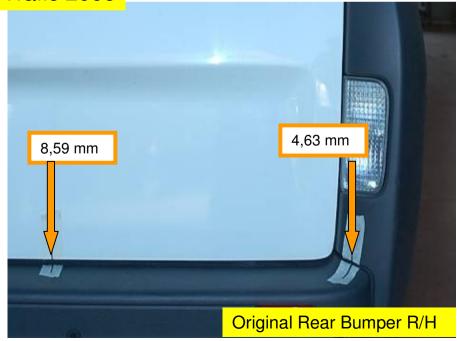

# RENAULT, Trafic 2006

SPMP Rear Bumper Compared To: Original Rear Bumper

# RENAULT, Trafic 2006

- No Faults Identified
- Comparative Fit Quality To Original

VTF Judgement: PASS