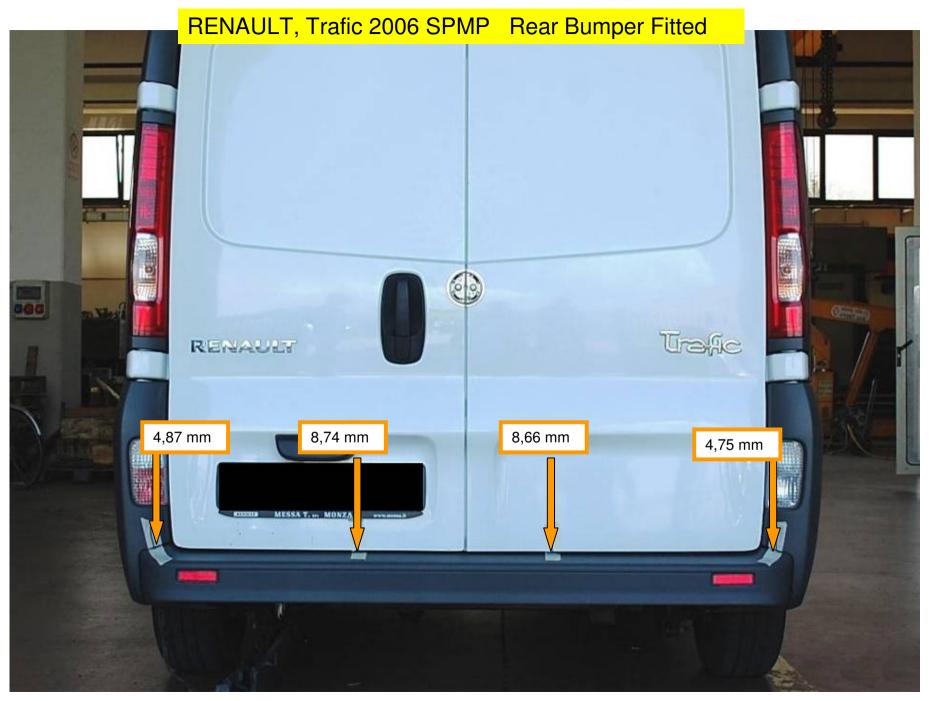

# RENAULT, Trafic 2006

SPMP Rear Bumper Compared To: Original Rear Bumper

# RENAULT, Trafic 2006

- No Faults Identified
- Comparative Fit Quality To Original

VTF Judgement: PASS