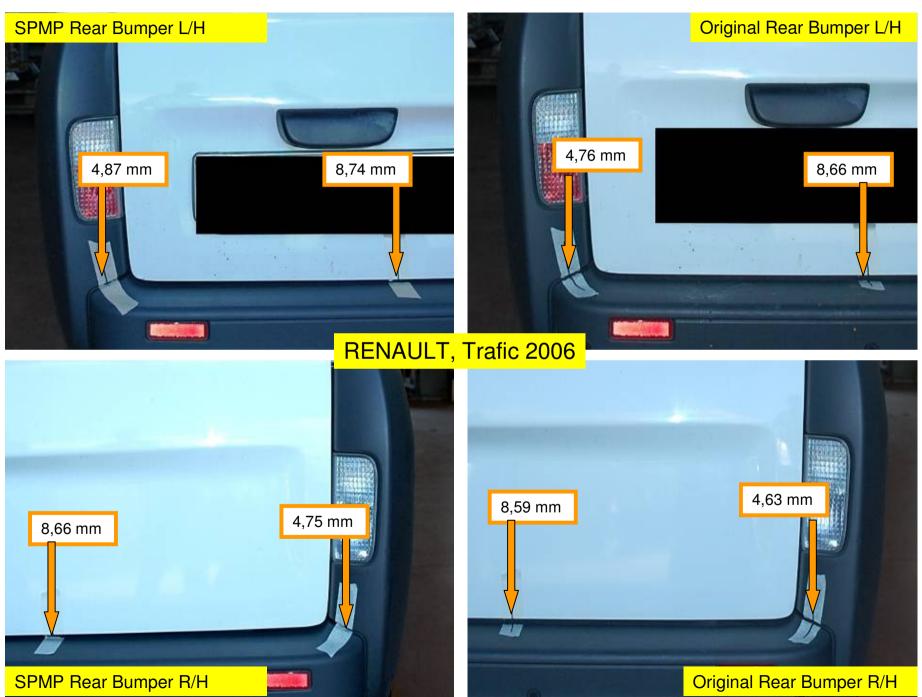

# RENAULT, Trafic 2006

SPMP Rear Bumper Compared To: Original Rear Bumper

## RENAULT, Trafic 2006

- No Faults Identified
- Comparative Fit Quality To Original

VTF Judgement: PASS