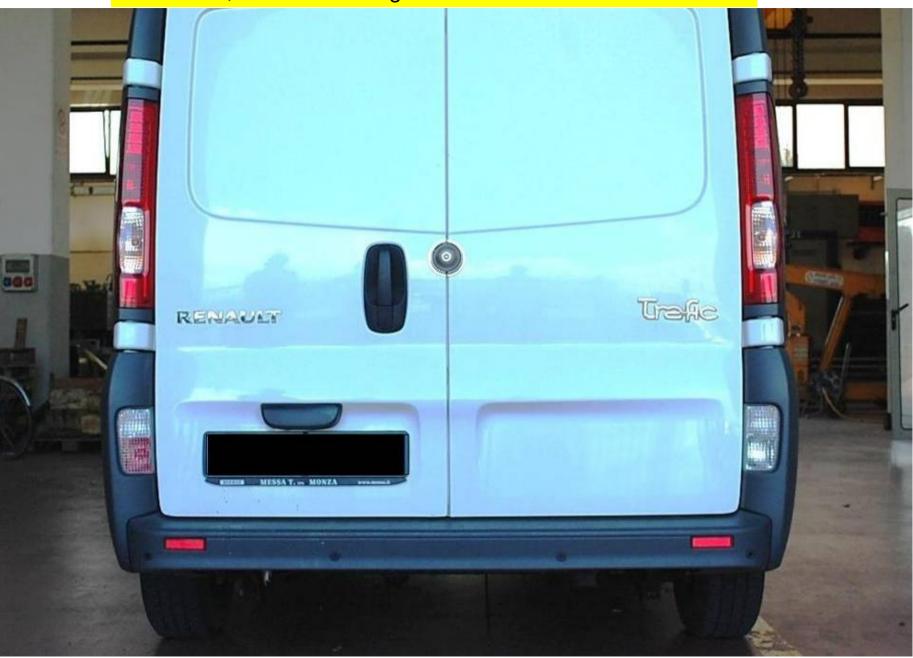

|
| Ref<br>TQSD 013.31                                                                                                                                                                                                                                                                                                                                                                                                                                                            | Revision<br>Issue 3                         |                           | ate Issued<br>vember 2008  |                                        | Owner<br>D. Lander | 1            | Page 1 |



# RENAULT, Trafic 2006

SPMP Rear Bumper Compared To: Original Rear Bumper





## RENAULT, Trafic 2006 Original Vehicle Before Assessment







#### **Production Part Approval - Part Submission Warrant**







## RENAULT, Trafic 2006

- No Faults Identified
- Comparative Fit Quality To Original

VTF Judgement: PASS