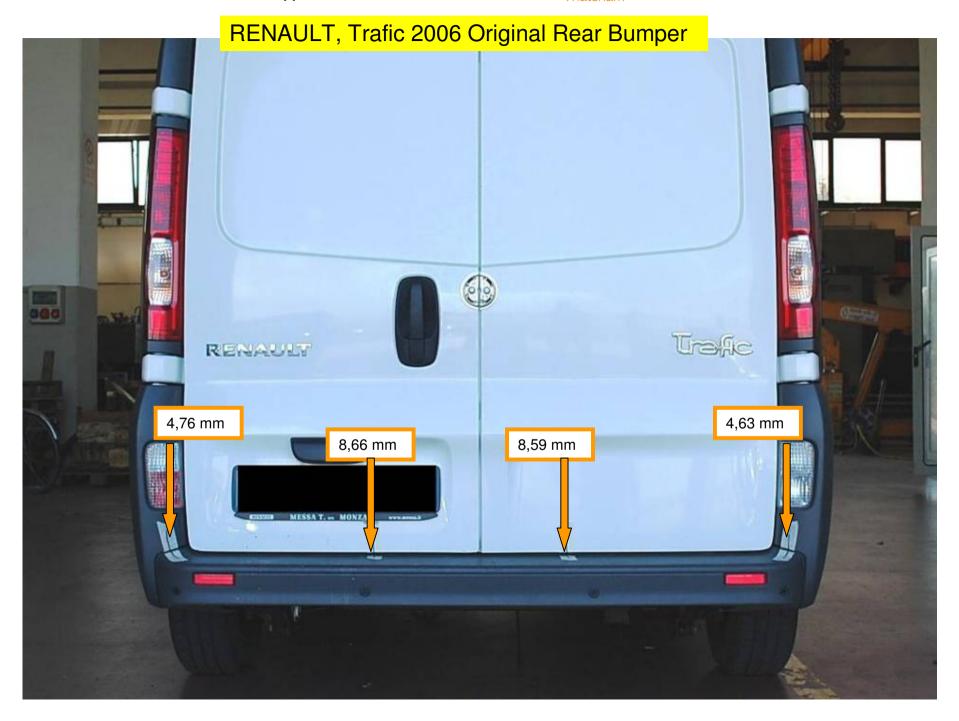

## RENAULT, Trafic 2006

- No Faults Identified
- Comparative Fit Quality To Original

VTF Judgement: PASS