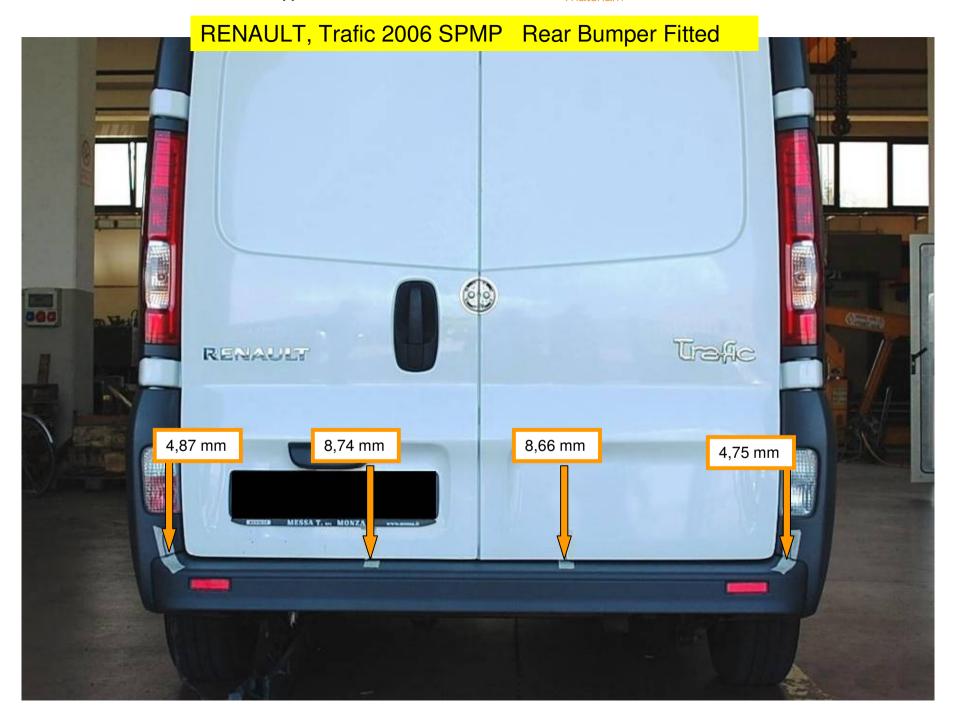

# RENAULT, Trafic 2006

SPMP Rear Bumper Compared To: Original Rear Bumper

## RENAULT, Trafic 2006

- No Faults Identified
- Comparative Fit Quality To Original

VTF Judgement: PASS