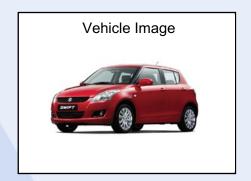

## **WING RIGHT - SZ10045BRV**

License Holder Tong Yang Industry Co. Ltd.

No.98, An Ho Rd., Sec.2, Tainan 70967 Taiwan, R.O.C Manufacturing plant

Fits to: Suzuki Swift 2011

**Tong Yang Industry Co.** 

Ltd.